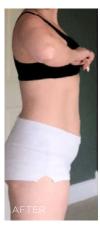

The proof is in the pics.

REAL PEOPLE, REAL RESULTS.

These results are not typical. The Slenderiiz Program helps you take in fewer calories than you burn via calorie-restricted eating, healthier food choices and increased physical activity. You can expect to lose up to 12 to 15 pounds in a month depending on a number of factors.