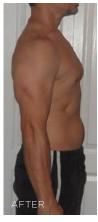

The proof is in the pics.

REAL PEOPLE, REAL RESULTS.

These results are not typical. The Slenderiiz Program helps you take in fewer calories than you burn via calorie-restricted eating, healthier food choices and increased physical activity. You can expect to lose up to 12 to 15 pounds in a month depending on a number of factors.