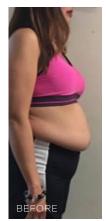

The proof is in the pics.

REAL PEOPLE, REAL RESULTS.

These results are not typical. The Slenderiiz Program helps you take in fewer calories than you burn via calorie-restricted eating, healthier food choices and increased physical activity. You can expect to lose up to 12 to 15 pounds in a month depending on a number of factors.