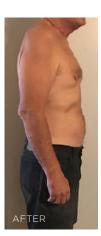

The proof is in the pics.

BOOSTER

REAL PEOPLE, REAL RESULTS.

These results are not typical. The Slenderiiz Program helps you take in fewer calories than you burn via calorie-restricted eating, healthier food choices and increased physical activity. You can expect to lose up to 12 to 15 pounds in a month depending on a number of factors.