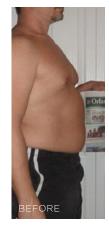

The proof is in the pics.

REAL PEOPLE, REAL RESULTS.

These results are not typical. The Slenderiiz Program helps you take in fewer calories than you burn via calorie-restricted eating, healthier food choices and increased physical activity. You can expect to lose up to 12 to 15 pounds in a month depending on a number of factors.