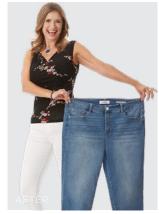

The proof is in the pics.

REAL PEOPLE, REAL RESULTS.

These results are not typical. The Slenderiiz Program helps you take in fewer calories than you burn via calorie-restricted eating, healthier food choices and increased physical activity. You can expect to lose up to 12 to 15 pounds in a month depending on a number of factors.