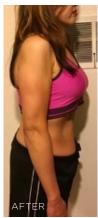

The proof is in the pics.

REAL PEOPLE, REAL RESULTS.

These results are not typical. The Slenderiiz Program helps you take in fewer calories than you burn via calorie-restricted eating, healthier food choices and increased physical activity. You can expect to lose up to 12 to 15 pounds in a month depending on a number of factors.