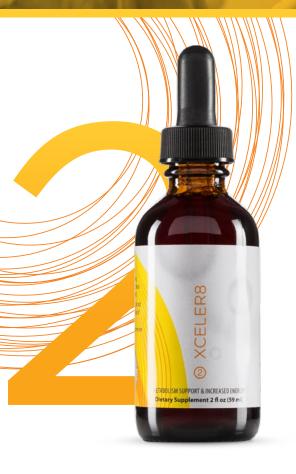

# Xceler8™

#### SPEED UP YOUR SLIM DOWN

Xceler8 is a patented combination of methylcobalamin (a form of vitamin B12 that aids in the body's ability to chemically alter substances into useful forms of fuel and neutralize destructive byproducts) and biotin (vitamin H) that works to help the body metabolize fats, carbohydrates and proteins while stimulating your metabolism.

#### What does Xceler8 do?

Xceler8 is a patented combination of methylcobalamin (vitamin B12), biotin (vitamin H) and a blend of adaptogenic herbs. In the proper ratios, this composite increases metabolic rate, enhances energy levels and stabilizes mood. Based on scientific evidence, this unique combination of homeopathic remedies, when coupled with vitamin B12 drops, controls appetite and increases metabolic rate, which is the amount of energy the body uses in a certain time period. When the metabolic rate increases, the number of calories that the body burns for energy also increases.