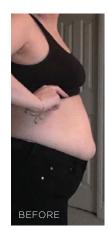

The proof is in the pics.

REAL PEOPLE, REAL RESULTS.

These results are not typical. The Slenderiiz Program helps you take in fewer calories than you burn via calorie-restricted eating, healthier food choices and increased physical activity. You can expect to lose up to 12 to 15 pounds in a month depending on a number of factors.