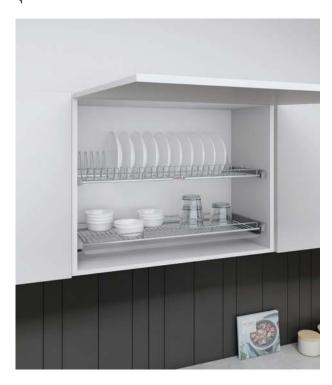

## Dish rack set

## ชุดตระแกรงคว่ำจาน

- Material: Dish rack stainless steel 304, side panel brackets and tray plastic
- Finish: Dish rack polished, side panel brackets grey, tray transparent
- วัสดุ: ตะแกรงคว่ำจานสแตนเลสสตีล 304, แป้นยึดแผงข้างและถาดพลาสติก
- สี: ตะแกรงคว่าจานสีสแตนเลสขัดเงา,แป้นยึดแผงข้างสีเทา, ถาดโปร่งใส

## Supplied with

- 1 Flat bowl rack
- 1 L-shape dish rack
- 4 Side panel brackets
- 1 Plastic tray

## ประกอบด้วย

ตระแกรงคว่ำชามแบบแบนเรียบ 1 ชิ้น ตระแกรงคว่ำจานทรงแอล 1 ชิ้น แป้นยึดแผงข้าง 4 ชิ้น ถาดพลาสติก 1 ชิ้น

| Cabinet width mm<br>ความกว้างตู้ มม. | Dim. (WxDxH) mm<br>ขนาด (กxลxส) มม. | Cat. No.<br>รหัสสินค้า |
|--------------------------------------|-------------------------------------|------------------------|
| 800                                  | Upper 762–772x266x129<br>(ชั้นบน)   | 544.06.026             |
|                                      | Lower 762–772x266x73<br>(ขั้นล่าง)  |                        |
| 900                                  | Upper 862–872x266x129<br>(ชั้นบน)   | 544.06.027             |
|                                      | Lower 862–872x266x73<br>(ขั้นล่าง)  |                        |