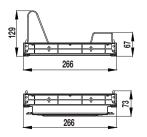

## ประกอบด้วย

ตระแกรงคว่ำชามแบบแบนเรียบ 1 ชิ้น ตระแกรงคว่ำจานทรงแอล 1 ชิ้น แป้นยึดแผงข้าง 4 ชิ้น ถาดพลาสติก 1 ชิ้น

| Cabinet width mm<br>ความกว้างตู้ มม. | Dim. (WxDxH) mm<br>ขนาด (กxลxส) มม. | Cat. No.<br>รหัสสินค้า |
|--------------------------------------|-------------------------------------|------------------------|
| 800                                  | Upper 762–772x266x129<br>(ชั้นบน)   | 544.06.026             |
|                                      | Lower 762–772x266x73<br>(ขั้นล่าง)  |                        |
| 900                                  | Upper 862–872x266x129<br>(ชั้นบน)   | 544.06.027             |
|                                      | Lower 862–872x266x73<br>(ขั้นล่าง)  |                        |