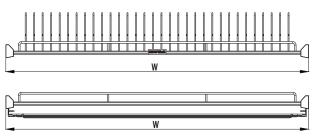

## Supplied with

- 1 Flat bowl rack
- 1 L-shape dish rack
- 4 Side panel brackets
- 1 Plastic tray

## ประกอบด้วย

ตระแกรงคว่ำชามแบบแบนเรียบ 1 ชิ้น ตระแกรงคว่ำจานทรงแอล 1 ชิ้น แป้นยึดแผงข้าง 4 ชิ้น ถาดพลาสติก 1 ชิ้น

| Cabinet width mm<br>ความกว้างตู้ มม. | Dim. (WxDxH) mm<br>ขนาด (กxลxส) มม. | Cat. No.<br>รหัสสินค้า |
|--------------------------------------|-------------------------------------|------------------------|
| 800                                  | Upper 762–772x266x129<br>(ชั้นบน)   | 544.06.026             |
|                                      | Lower 762–772x266x73<br>(ขั้นล่าง)  |                        |
| 900                                  | Upper 862–872x266x129<br>(ชั้นบน)   | 544.06.027             |
|                                      | Lower 862–872x266x73<br>(ขั้นล่าง)  |                        |