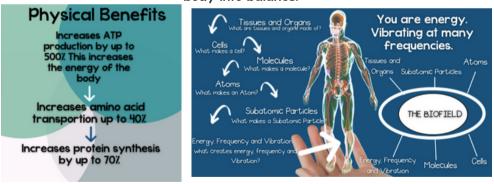

### WHAT IS FREQUENCY? Frequency is the measurement of energy. It Frequency examples

Frequency is the measurement of energy. It is defined as a measurable rate of electrical energy that is constant between any two points. All matter has energy; a table, an apple, your body (including the individual organs, emotions, aches/pains, traumas). Take your skin for example. Your largest organ, your skin is made up of cells, which are made up of organelle, which are further made up of molecules, which are made of atoms, and those atoms are made up of sub atomic particles, and there's space between those particles that allows for vibration and movement. Frequency, more specifically, is the measurement of energy vibrating specific information.

The Healy analyzes over 9 million frequencies and selects the ones you need to harmonize your Bioenergetic Field. It can scan and analyze the frequency of the individual to stimulate the work of various cells in the body. Then, using a selected frequency program, the Healy sends them to you to bring the cellular function back to normal levels.

We humans are bio-electrical beings living on an electrical planet. Our bodies function electrically. Our heart, brains, and lungs literally send electrical signals through our nervous systems to aide us in pumping blood, moving, and breathing. Your every perception, movement, and thought are governed by electricity. This bio-electricity is how our cells communicate with each other. We can see this when looking at an EEG (an electrophysiological monitoring method that records electrical activity of the brain) and the EKG (a graph of voltage vs. time of the electrical activity of the heart using electrodes placed on the skin).