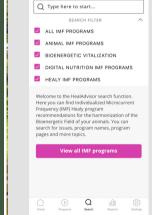

## Heal Advison App

The Heal Advisor App allows you to search a specific topic, such as migraine, and be guided to frequency program suggestions.

With the HealAdvisor Search module you can quickly find suitable Individualized Microcurrent Frequency (IMF) Healy programs for harmonization of your Bioenergetic Field from within the large expert knowledge pool of the HealAdvisor Cloud.

## Heal Advison Search App

 Looking for the right program for a specific topic? Search, for example "anxiety" and the Heal Advisor will show the programs that can help with that topic!

| C            | Type here to start             |  |
|--------------|--------------------------------|--|
|              | SEARCH FILTER                  |  |
| $\checkmark$ | ALL IMF PROGRAMS               |  |
| $\checkmark$ | ANIMAL IMF PROGRAMS            |  |
| $\checkmark$ | BIOENERGETIC VITALIZATION      |  |
| $\checkmark$ | DIGITAL NUTRITION IMF PROGRAMS |  |
| $\checkmark$ | HEALY IME PROGRAMS             |  |