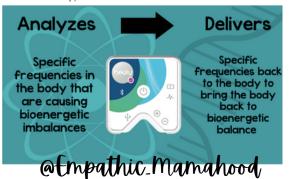

### So How Does the Healy Work?

The Healy device brings harmonization of your bioenergetic field with individualized microcurrent frequencies or scalar waves (depending on what mode you're using the Healy in). The Healy is connected to the frequencies and frequency programs via the Healy Apps, which send the appropriate program into the device itself. The Healy analyzes the specific frequencies of your body and then identifies the one(s) causing bioenergetic imbalances. It then delivers specific

frequencies back into the body. These frequencies help bring the body back into bioenergetic balance. restoring the bodies ability to self heal.