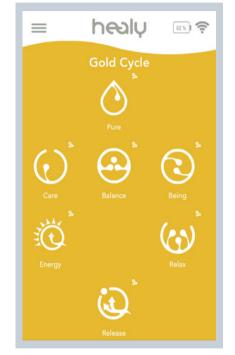

#### Start with the Gold Cycle Programs!

- We recommend that for the first 7-14 days you stick with the gold cycle so that your body can get accustomed to the frequencies.
- Energy is one of our favorite programs to use as moms; it provides a gentle but powerful boost of energy!
- Balance is another great one for moms to prevent or help subside mom burnout or sensory overload!

#### Gold Cycle Program Descriptions

- **Pure**: The Pure program is the ideal starting point for anyone using the Healy App frequency programs for the first time. It is designed to help your body's energy field to recover from the bioenergetic effects of environmental factors.
- **Care**: A weakened bioenergetic field is frequently associated with poor health. Strengthening your energy field through appropriate exercise, healthy nutrition and pure water, and restoring bioenergetic harmony are all ways of caring for your inner and outer health.
- **Balance**: The fine balance of the various bodily systems is very important for our wellbeing and health. The Balance program refers to bioenergetic harmony. It is an ideal pro- gram for a deep bioenergetic harmonization of the body's overall energy field.
- **Being:** What the program Balance is for the body, Being is for our soul. It is designed to help you remain centered during life's turmoil.

### @Empathic\_Mamahood

- Energy: Performance needs support. Whether you are a well-trained competitive athlete, a stressed-out manager or a busy mother, Energy increases your ability respond to life's demands.
- **Relax:** Relax stands for harmonizing your stress response. Stress can be both the result and the cause of imbalances in the mind and body that can undermine your health and wellbeing. Modern life keeps many of us from letting go of our daily sorrows and stress, so support for you in this area can help you restore your sense of balance.
- **Release:** There are many different causes of discomfort. In this program you work systemically to address the energetic source of the discomfort in the bioenergetic field.