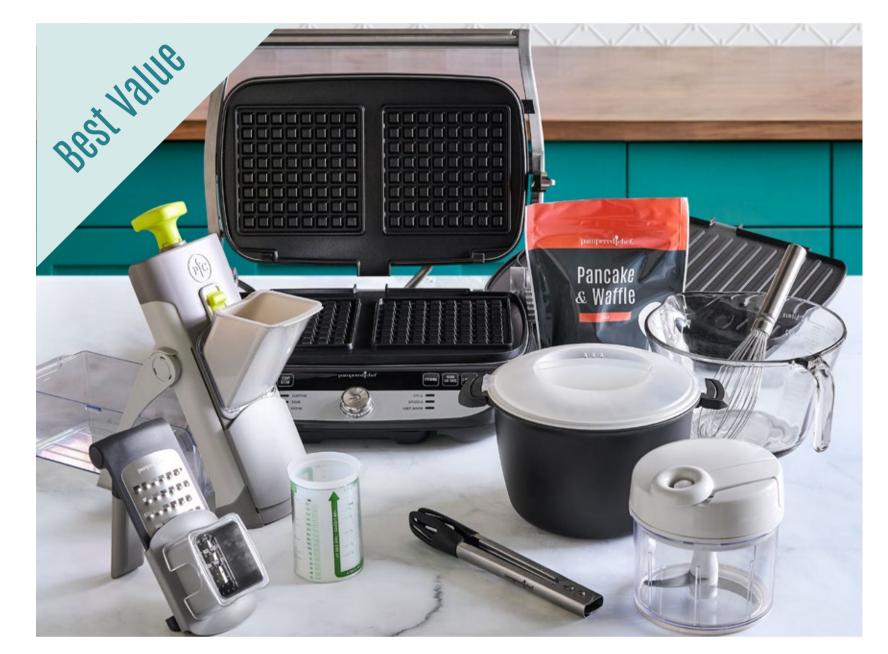

#### **\$50** Stoneware Launch Bundle (\$260+ total value)

**\$200** Air Fryer Launch Bundle (\$725+ total value)

#### **\$100** Cast Iron Launch Bundle (\$445+ total value)

**\$250** Grill Launch Bundle (\$900+ total value)

### Start Sharing One Simple Recipe

Save \$25 or \$50 when you host a party. Start-Up Kit is included with each Launch Bundle.