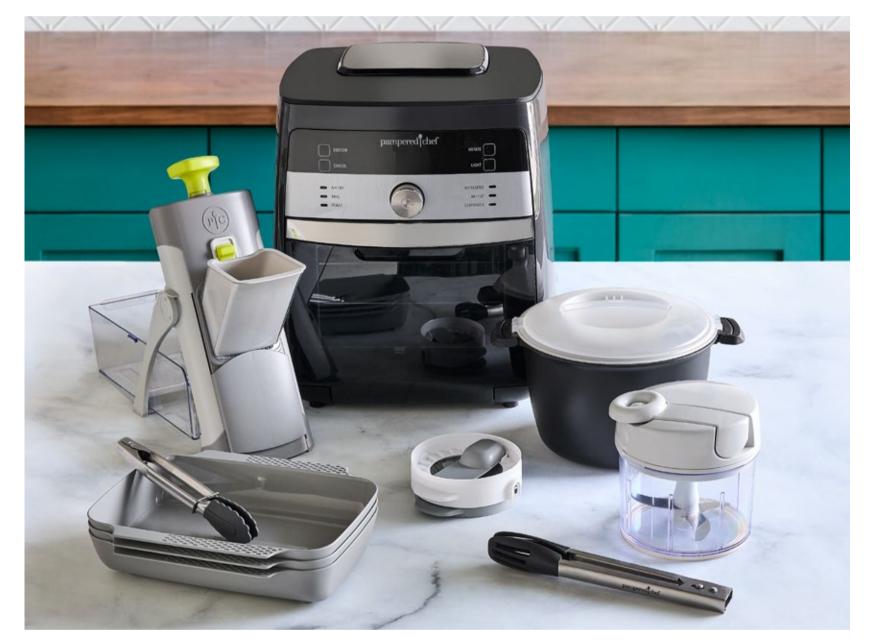

#### **Included in Every Bundle**

#### **\$50** Stoneware Launch Bundle (\$260+ total value)

**\$200** Air Fryer Launch Bundle (\$725+ total value)

#### **\$100** Cast Iron Launch Bundle (\$445+ total value)

**\$250** Grill Launch Bundle (\$900+ total value)