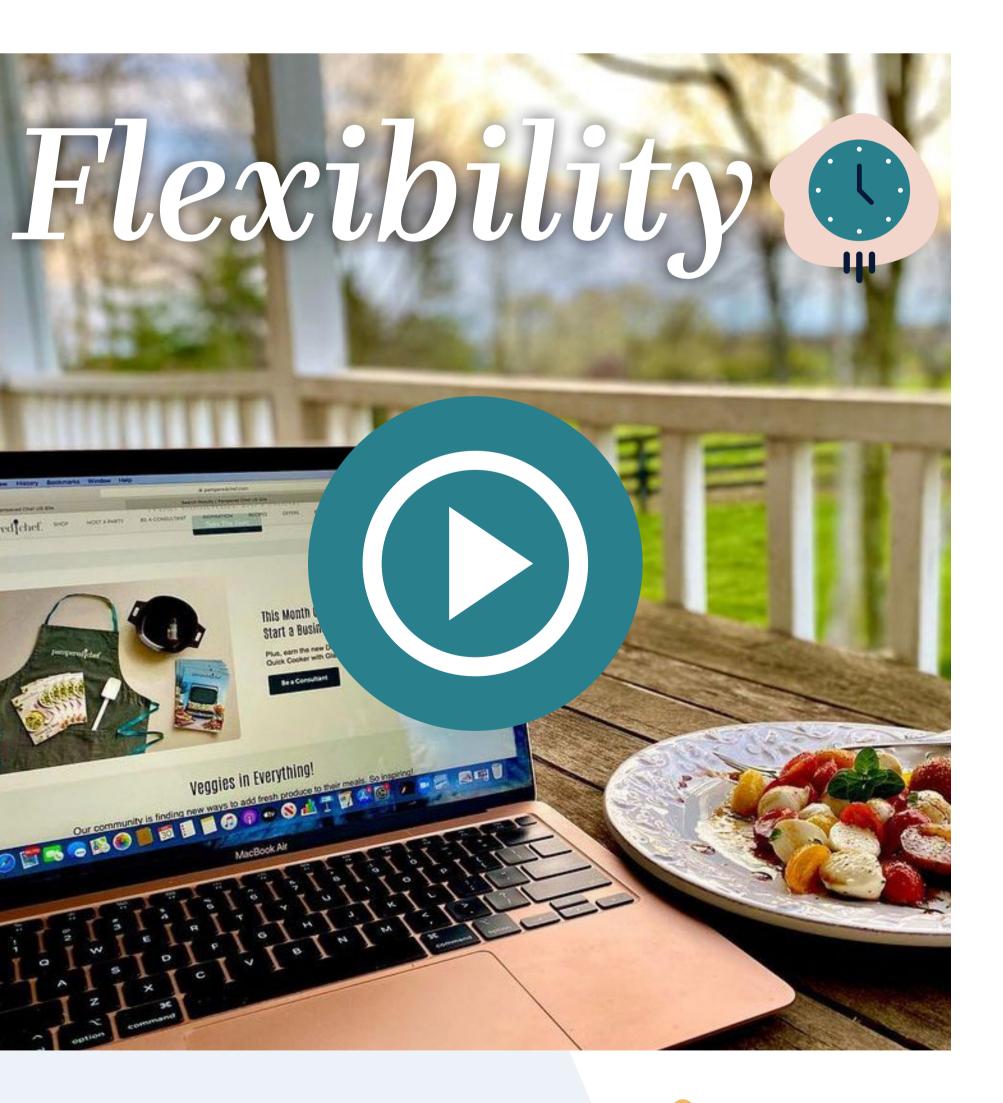

### Work Your Way

As a consultant, you can work when and how you want. You can hold virtual or in-person parties, and set your schedule around other work or family commitments.