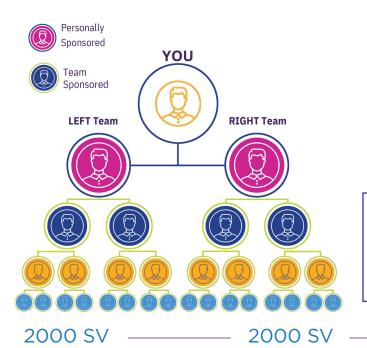

There is NO LIMIT to the number of Fast Start Bonuses you can earn.

In order to qualify for Team Commissions, you only need to build **2 Teams:** 

1 on the **LEFT** and 1 on the **RIGHT** 

Every time your Team generates Sales Volume (SV) of **200** in both your Left and Right Teams, whether you made the sale or not, you will earn a Commission Cycle of **\$25 USD\*.** 

### **EXAMPLE:**

You have **2,000 SV on the Left** and **2,000 SV on the Right**.
You would earn **\$250 USD** based upon **10 cycles** in the week.

STARTER Package = 100 SV + (10 SV/Month)

ELITE Package = 200 SV + (20 SV/Month)