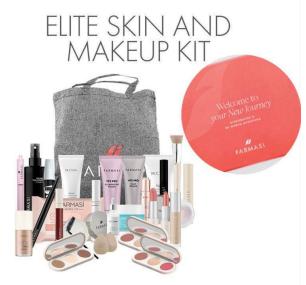

#### ELITE SKIN AND NUTRITION KIT

DR. C. TUNA AGE REVERSIST EXFOLIATING CLEANSER, TONIC SPRAY EYE CREAM, RICH MOISTURIZER, SERUM ALL NIGHT BEAUTY MASK, INSTANT PERFECTING CREAM, NUTRIPLUS SHAKE- (CHOCOLATE, STRAWBERRY) LILY SHAKER, VITAMIN C EFFERVESCENT TABLETS, VITAMIN B12 , BEAUTY BOOSTER COLLAGEN, SERENITY TEA LEMON, DELISH CHICORY COFFEE , TOTE BAG, FARMASI CORAL PEN