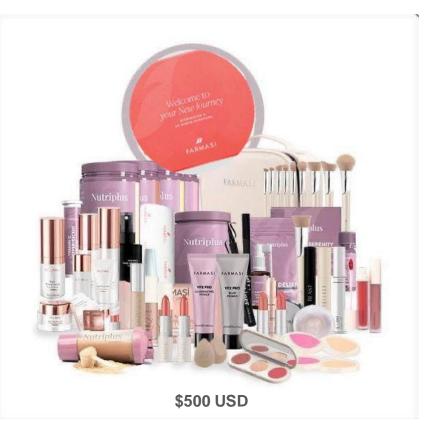

# **Unparalleled Enrollment Kits**

DR. C, TUNA AQUA RESTORING GEL CLEANSER 100ML, AQUA BOOST HYDRA DROPS 30ML, AQUA HYDRATING CREAM 50ML, AQUA REVITALIZING EYE CREAM 20ML, ABSOLITE SUPER ELIXIR, VFX PRO CAMERA READY FOUNDATION CIO, FULL BLAST MASCARA, INFINILASH MASCARA, MAKE UP ZEN EXTENSION LASH MASCARA, LASH PRIMER, AR GIOW, FOUNDATION NO?, FOUNDATION DRUSH, MAKEUP BLENDING SPONGE, VFX PRO BLUR PRIME 25 ML, VFX PRO ILLUMINATING PRIMER 25 ML, BB GLAZE LIPSTICK SOFT PINK, CREAMY LIPSTICK -15 HOT TAHITI, LOOSE POWDER, BROW SETTING WAX, PEACH BITE PALETTE, FACE SCUIPTING PALETTE, 3 IN 1 FACE PALETTE, TIME LOCKER, SENSI - WIPES MAKEUP REMOVER 20 PCS, MICRO FILING PEN EBONY, MATTE LIQUID LIPSTICK - OS SUPER STAR, TOTE BAG, FARMASI CORAL PEN

\$250 USD | \$330 CAD | RD \$ 16,199