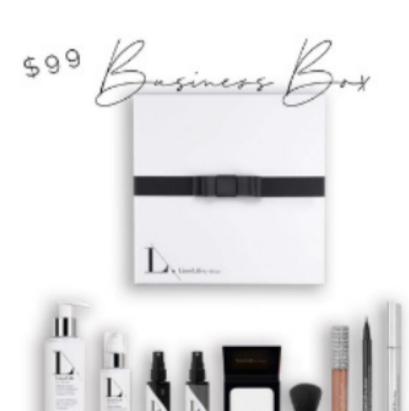

#### Option 1:

#### Option 3:

- ·Dream Clean
- ·Skin Therapy
- ·First Base Spray Primer
- ·Time Setter Setting Spray
- ·Perfect Eyeliner Pen

- ·Perfect Mascara
- Lip Gloss
- ·Translucent Powder
- ·Mini Blush Brush

- Dream Clean
- Skin Therapy
- · First Base Primer Spray
- · Time Setter setting spray
- Skin Polish
- complexion options: 

  Blenderful
  - Lip Gloss

Available in 4

Fair/Light

Light/Medium

Medium/Tan

Tan/Dark

- · Perfect Lipstick
- · Perfect Eye Liner Pen
- Perfect mascara
- Angled Blush Brush
- · Foundation Tester Palette
- · Blush/Bronzer Tester palette
- Carrying case