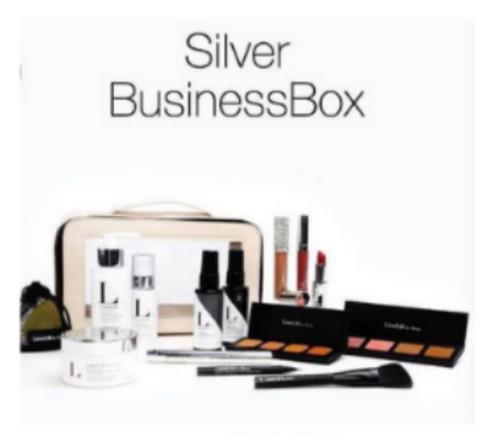

#### Option 2:

  Blenderful
  - Lip Gloss

Available in 4

Fair/Light

Light/Medium

Medium/Tan

Tan/Dark

- · Perfect Lipstick
- · Perfect Eye Liner Pen
- Perfect mascara
- Angled Blush Brush
- · Foundation Tester Palette
- · Blush/Bronzer Tester palette
- Carrying case