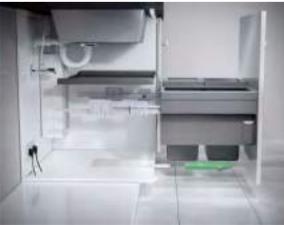

## SUPERIOR PERFORMANCE HAILO ON TOP SYSTEM

The practical, extra Bio-Pullout Extension Lid for 60 cm recycling-systems, including 2 containers and 2 lids.

The "On-Top" Bio-Pullout may be retrofitted above various side-mounted or drawer-mounted waste-recycling systems (in addition to, or as replacement for, an existing system-lid). Furthermore, the covered containers may be procured individually, as they may be used as single, extra accessories, for various applications, too.