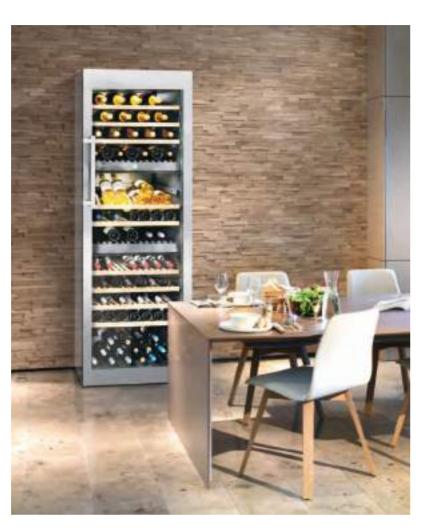

# OPTIMAL Storage

Properly stored, wine continues to develop its natural flavour in the bottle and, on reaching peak maturity, the wine will be deeper and more complex. For a good character wine, consistent storage conditions are prerequisite for long-term storage. Liebherr's wine storage cabinets create ideal conditions for in-bottle ageing, providing a climate similar to a wine cellar. A constant temperature is maintained throughout the cabinet interior, making them ideal for long-term storage and for the ageing of fine wines.

This 178 bottles three zone wine cabinet is ideal to use for either wine at serving temperature or a combination of serving and aging. Each zone has an independently adjustable temperature range of +5°C to +20°C to cover all possibilities. For example you could use the top zone and the central zone for Red and White wine at serving temperature and the bottom (larger) zone for wine which requires aging at 12°C. Alternatively you could use all 3 zones for Red, White & Champagne all ready to serving temperatures. The choice is yours.