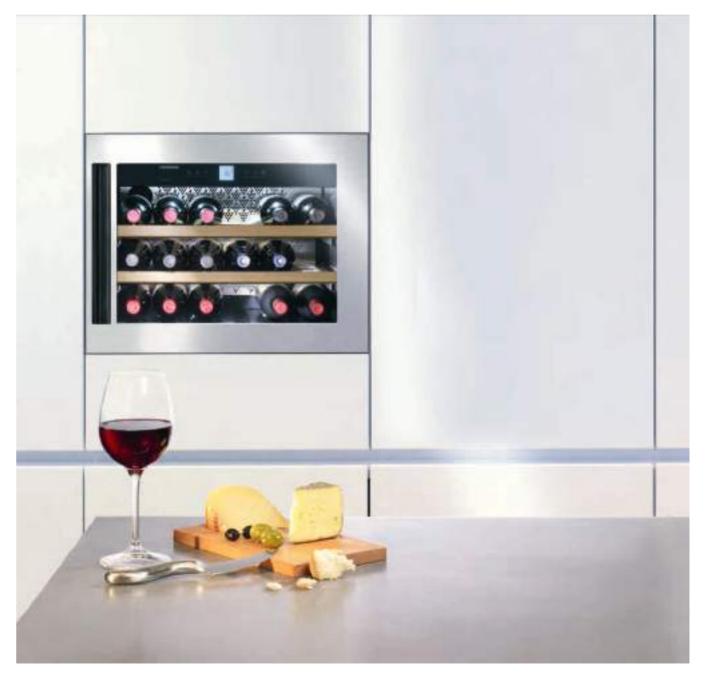

Liebherr single temperature mini wine fridge, glass door, stainless steel door frame, designed for full integration, with quiet operation. Unique size and dimensions, ideal to be positioned at eye level, offering a convenient 18 bottles of wine at perfect temperature.