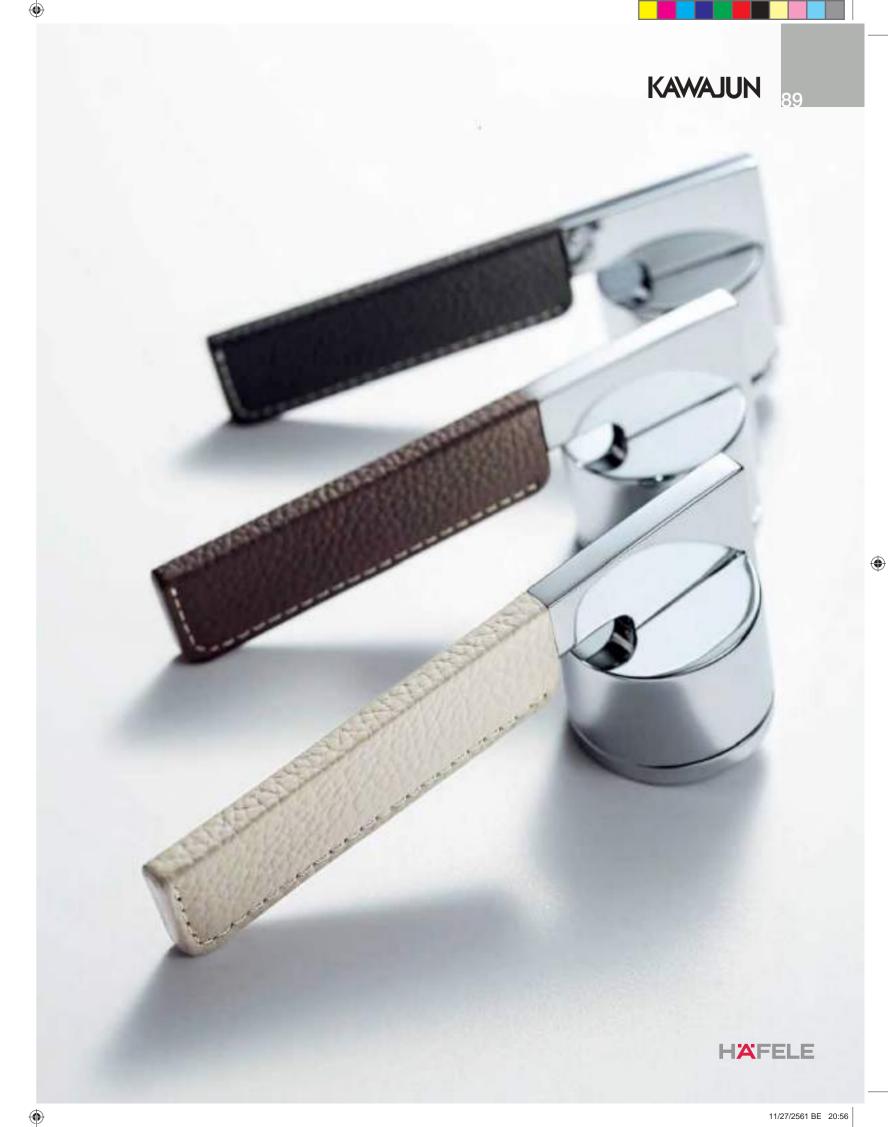

# Lever Handle with Rose & Escutcheon

Available Finishes

Chrome Rose Gold Satin Nickel

Realization possible because it is KAWAJUN. This is our art, backed by more than 65 years of history, reliable technique and a determination to our craftsmanship. KAWAJUN offers design-oriented interior hardware products for sophisticated residential spaces.Boasting sophisticated design and unrivaled quality, KAWAJUN's decorative interior hardware products have built a loyal worldwide base of customers who recognize our commitment to maintaining standards that far exceed the norm. We select only the best materials available, manufacturing and finishing them with meticulous craftsmanship.

# Lever Handle with Rose & Escutcheon

KAWAJUN offers a wide range of decorative interior hardware preferred by developers, homebuilders, luxury hotels and contractors.

> Material: Zinc + Leather Finish: Chrome & Black Leather