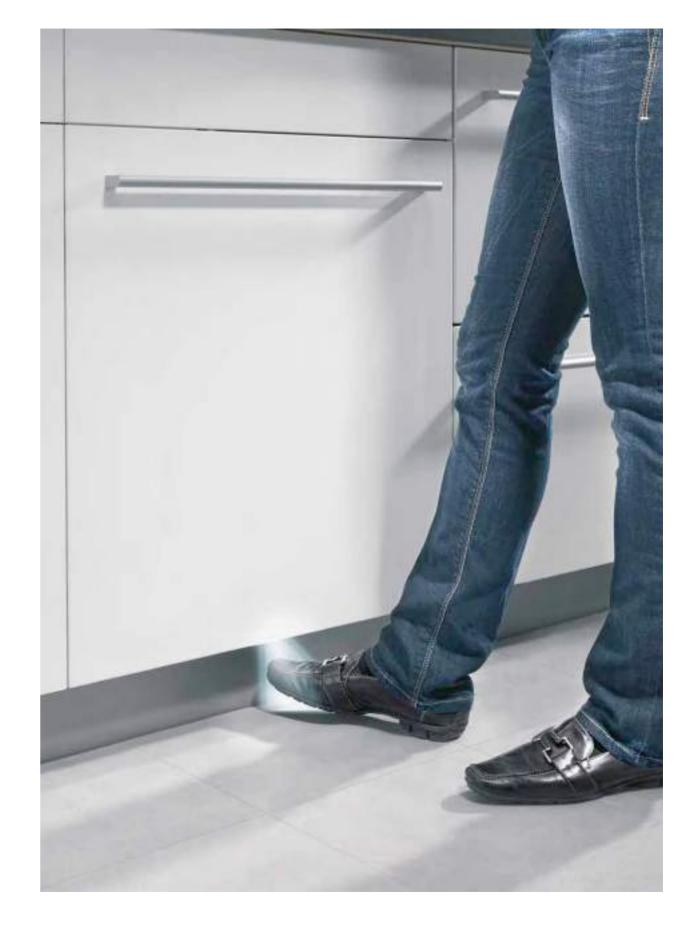

#### **SMART TECHNOLOGY**

One opener system for all types of pull-outs, and for side-mounted, self-containing systems.

The modified and improved, further development of the unique Hailo HFO -Libero, the new Hailo Libero 2.0, electronic sensor opener, the new Hailo Libero 2.0, electronic sensor opener, is also ingeniously designed.