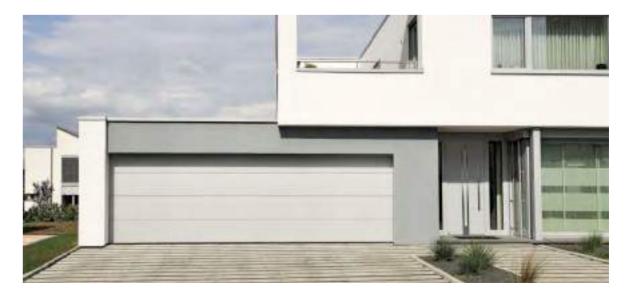

#### WIDER PASSAGE

With older up-and-over doors, driving in and out is often a matter of millimetres. Sectional doors with a passage width extended by up to 14 cm also make it much easier to park modern, larger vehicles and SUV's.

۲

The perfect appearance is a good reason to try Hörmann.