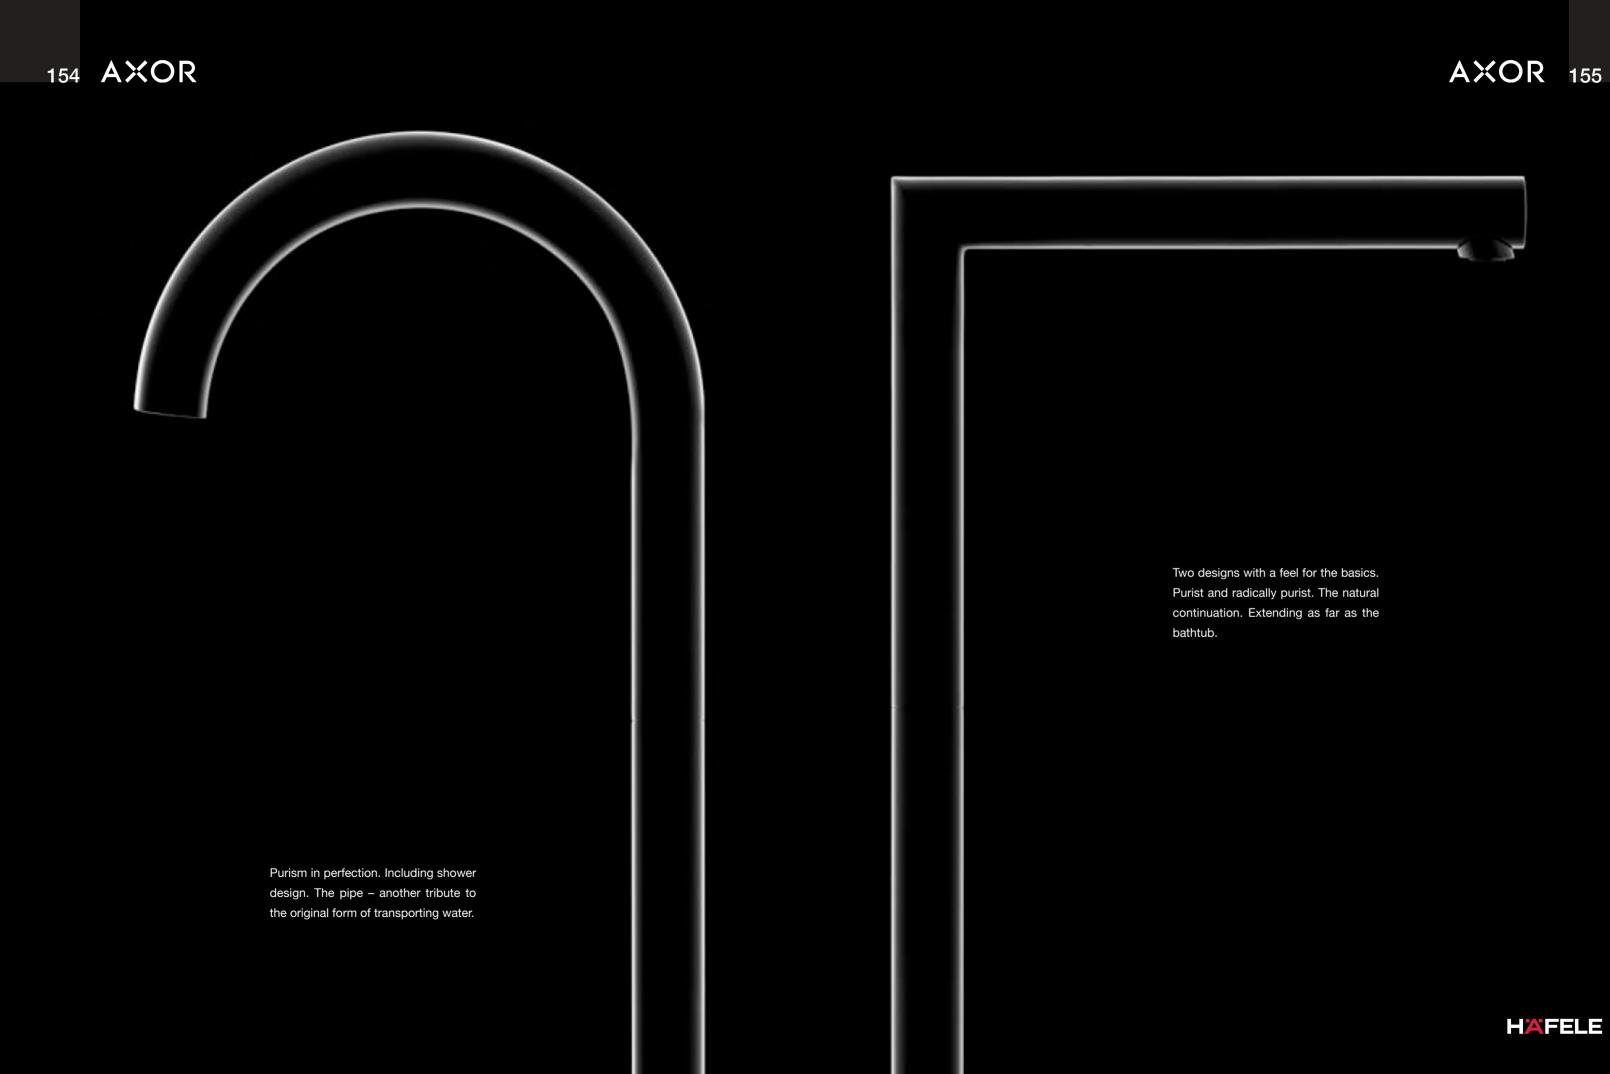

# PURITY & **PERFECTION.**

Simplicity of shapes. The design aesthetics speak for themselves. AXOR Uno perfects purism with pipes, the original form of water transport. Simple design. Perfectly made. Subtly excessive, based on the Golden Ratio. The ascetic form displays a special radiance. At the sink, in the shower, or on the tub. Radically functional. Radically purist. Perfection.

# PURISM UNMATCHED ON THE BATH TUB

Various designs for the bathtub. Gently bent or radically angled. Ergonomic perfection. From the handle to the hand shower. The freestanding tub filler. Minimalism in its purest form.