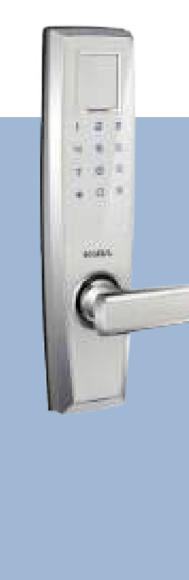

# EF680 DIGITAL DOOR LOCK

Designed artistically for luxury apartments and houses, EF680 offers no compromise when it comes to reliability and performance, featuring security, dependability and versatility in attractive designs and finishes. EF680 is assembled with superbly engineered high grade materials for long-lasting reliability and its sleek and chic design guarantee to complement your taste and lifestyle.

۲

۲

KVKV

The E-Flash EF680 is an ideal digital door lock for residential purposes. The E-Flash EF680 is not only stylish in design but is also simple to use, with built-in voice guide function.

The EF680 provides the convenience of proximity card or password identification access. The voice guide function has a volume control and assists users to operate and set functions with ease and convenience. When the door is securely locked and an outsider tries to break into the premises by forcibly opening the door or damaging the lock, a built-in trespassing/ damage alarm is activated. The EF680 has an automatic lock mode with manual override.

The EF680 eliminates the need for keys with the simple to use digital touch pad and allows easy registration of pin code or proximity card.