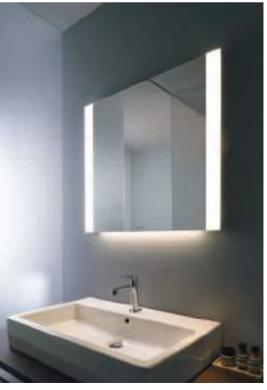

#### DURAVIT 167

(

112-203.indd 168-169

With the new mirror program, Duravit shows versatile design solutions which add value to the bathroom in private and commercial buildings while also providing optimal and beautiful illumination. Choose from two different variants to realize your individual ideas always aiming for the highest requirements in terms of design, functionality and comfort. They can be perfectly combined with all bathroom series thanks to its reduced and formal language.

#### **AMBIENT LIGHT**

The mirror with ambient light provides agreeable indirect light form all four sides. The wallwash effect gives the room an atmospheric illumination. Since no direct light falls on the person standing in front of the mirror, this variant requires additional illumination (e.g. downlights). The optional mirror heating ensures that the surface does not mist over.