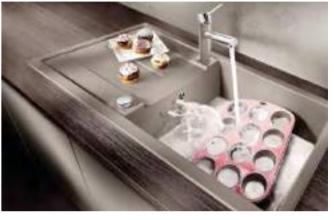

#### **INSET SINKS - SILGRANIT**

Clear forms, eye-catching contours - the corners and edges of the BLANCO METRA sinks in Silgranit enhance the young, straight-lined design.

The perfect combination of good looks and great features, such as the ultra-large bowl. Practical accessories complete this attractive family of sinks.

#### **CLEAN LINES, MAXIMUM COMFORT**

- Young, straight-lined design
- Attractive line of sinks in the medium price category
- The particularly spacious bowl provides an unsure passed amount of room
- · Spacious draining area provides a high degree of comfort
- Aesthetic low profile rim design
- · Can be installed reversibly
- · Also available as flushmount version