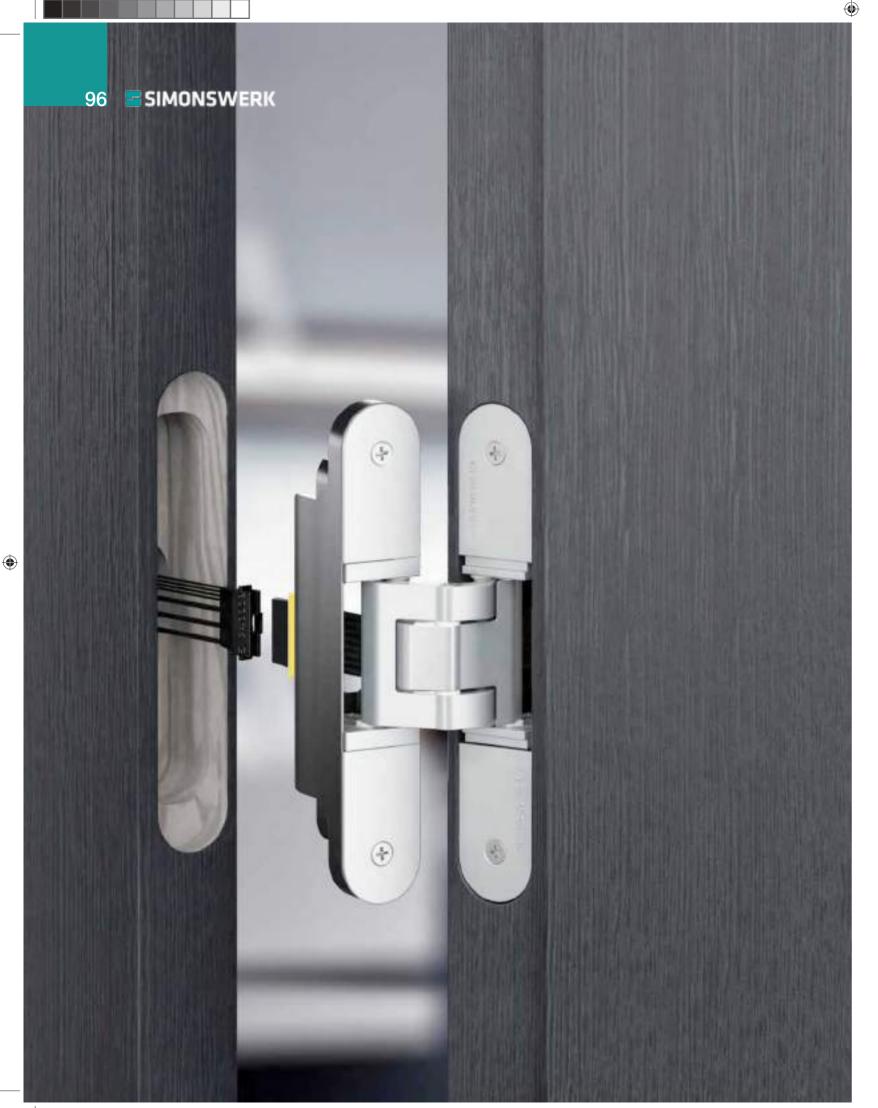

### **TECTUS** THE COMPLETELY CONCEALED HINGE SYSTEM

"Making something invisible is also design!" There is a certain appeal in designing items in such a way that their actual value is initially in the background, thereby giving space to other elements. Flush mounting is a stylistic principle that exudes minimalism and involves

precise technology and perfection.

In this way, the completely concealed hinge system TECTUS enables unrebated doors to be completely flush and therefore integrated into rooms designed with straight lines. When closed the door will remain visible, with an invisible hinge system. TECTUS carries load capacities up to 300 kg, enables an opening angle of 180 degrees and can be used on timber, steel and aluminium frames. Three-dimensional adjustment and maintenance-free slide bearing technology are used for high-quality interior doors and functional heavy-duty doors.