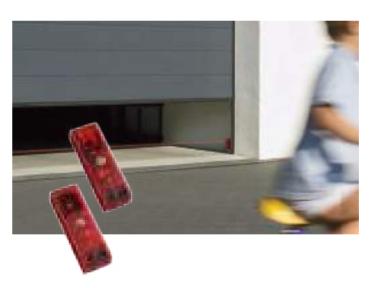

#### **CHILD SAFETY**

A photocell sensor in the opening immediately stops the door before it encounters an obstruction.