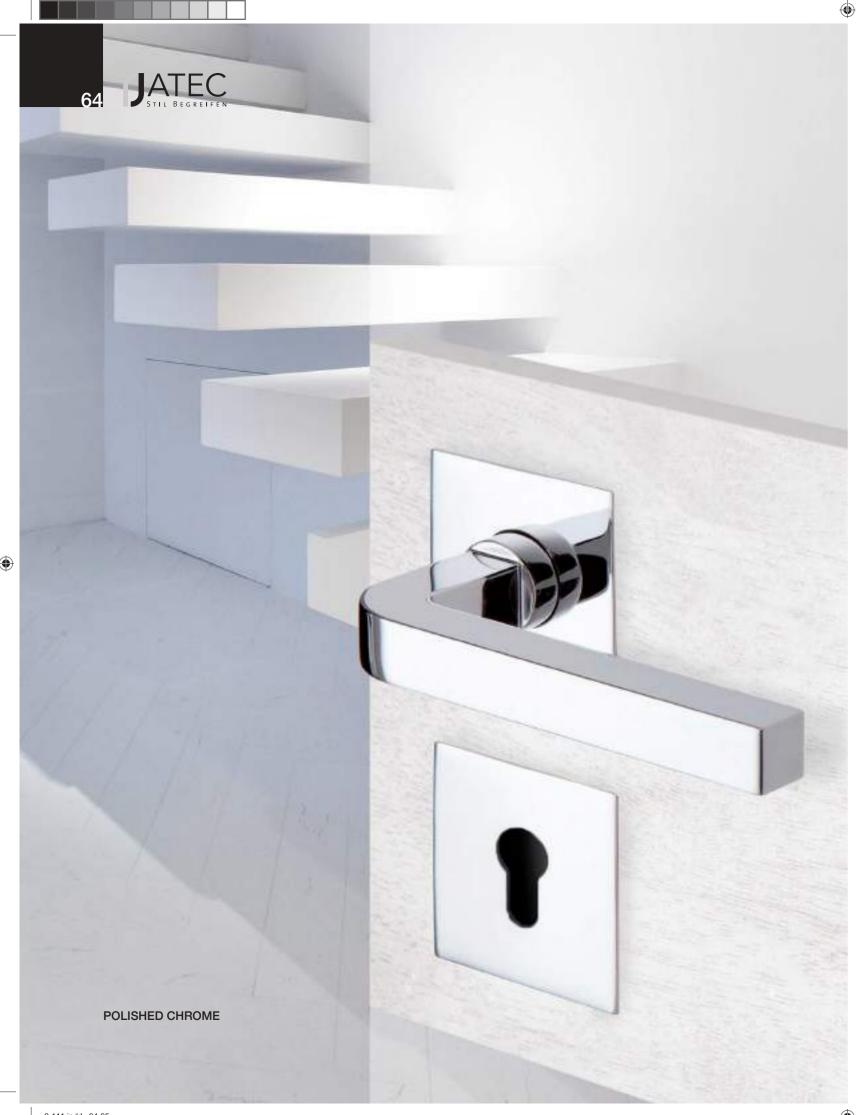

# CONTEMPORARY TOUCH 3

Studio Artefakt is one of the most prestigious international design studios. Achim Pohl and Tomas Fiegl design year after year award-winning products with a simple, but sensual elegance that is always contemporary. Their handles are the models: Pure, ID-9 and Metropol.

Polished Chrome - Black

Ultra Brushed Nickel - Black

MODEL METROPOL, AVAILABLE IN THE VERSIONS WITH EURO PROFILE CYLINDER, MAIN ENTRY DOOR SETS AND WC.