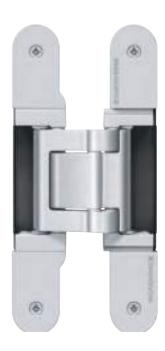

### **TECTUS** THE COMPLETELY CONCEALED HINGE SYSTEM

"Making something invisible is also design!" There is a certain appeal in designing items in such a way that their actual value is initially in the background, thereby giving space to other elements. Flush mounting is a stylistic principle that exudes minimalism and involves

precise technology and perfection.

In this way, the completely concealed hinge system TECTUS enables unrebated doors to be completely flush and therefore integrated into rooms designed with straight lines. When closed the door will remain visible, with an invisible hinge system. TECTUS carries load capacities up to 300 kg, enables an opening angle of 180 degrees and can be used on timber, steel and aluminium frames. Three-dimensional adjustment and maintenance-free slide bearing technology are used for high-quality interior doors and functional heavy-duty doors.