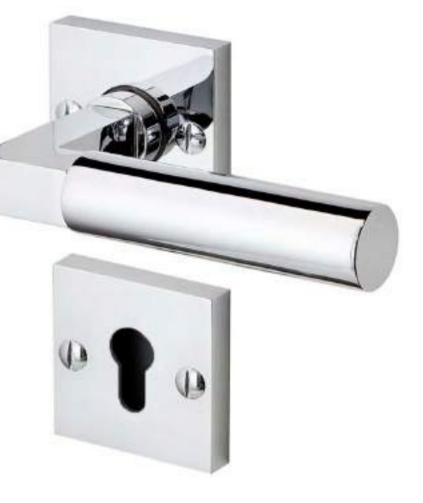

# CONTEMPORARY TOUCH 3

Studio Artefakt is one of the most prestigious international design studios. Achim Pohl and Tomas Fiegl design year after year award-winning products with a simple, but sensual elegance that is always contemporary. Their handles are the models: Pure, ID-9 and Metropol.

Polished Chrome - Black

Ultra Brushed Nickel - Black

MODEL METROPOL, AVAILABLE IN THE VERSIONS WITH EURO PROFILE CYLINDER, MAIN ENTRY DOOR SETS AND WC.