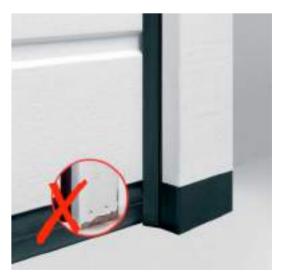

### **OPTIMUM LONG-TERM PROTECTION**

Weather resistant seals on all four sides keep out wind, rain and vermin. Corrosion resistant frame shoes offer true long-term protection.

#### **CHILD SAFETY**

A photocell sensor in the opening immediately stops the door before it encounters an obstruction.