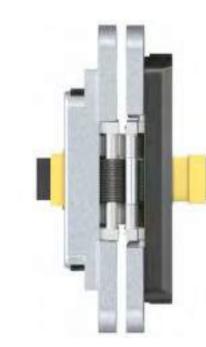

# TECTUS **ENERGY**

#### **CUTTING-EDGE ENERGY TRANSFER**

With TECTUS Energy, the door leaf receives a guaranteed and permanent energy supply from the frame, without the geometry of the door or frame being weakened. The technology provided offers compatibility with all the most popular designs for locks and fittings while preserving all the technical and visual features of the TECTUS product range.

#### **PRODUCT FEATURES**

- With permanent energy transfer
- Individual connection adapter options
- Completely concealed hinge system
- For timber, steel or aluminium frames
- · For unrebated and rebated flush residential doors
- 3D adjustment (side +/- 3,0 mm, height +/- 3,0 mm, compression +/- 1,5 mm)
- Maintenance-free slide bearings