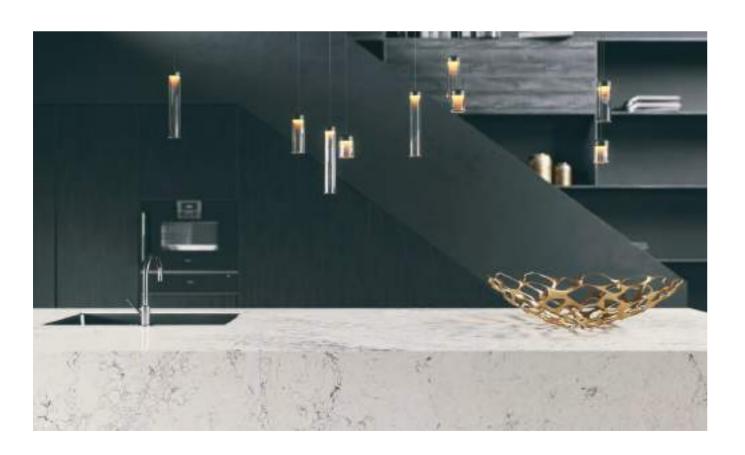

# **VARIOUS SURFACES**

Caesarstone has expanded our line of finish options to include the rich layered looks of Honed, Concrete and Rough along with our sleek standard Polished finish. These matt, textured surface designs are of the same high-quality quartz as the Polished finish yet present the option of a sensorial dimension with low sheen to satisfy different design styles.