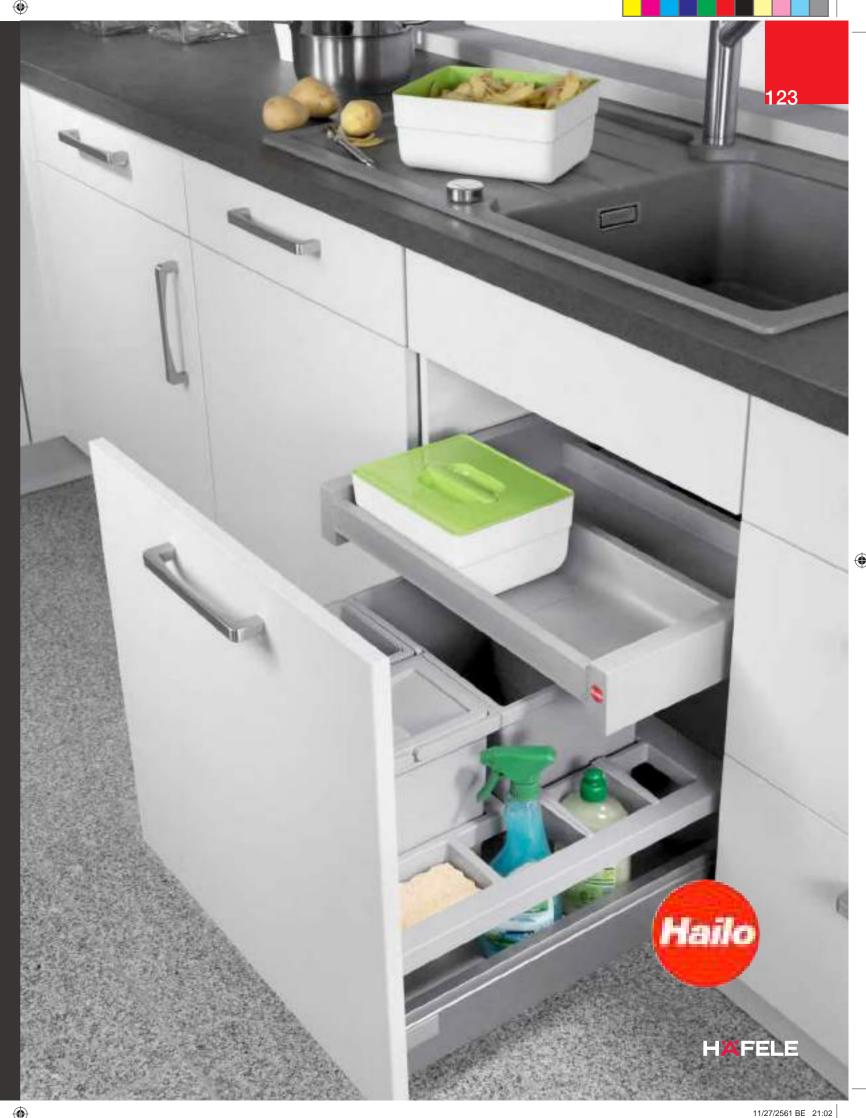

## SUPERIOR PERFORMANCE HAILO ON TOP SYSTEM

The practical, extra Bio-Pullout Extension Lid for 60 cm recycling-systems, including 2 containers and 2 lids.

The "On-Top" Bio-Pullout may be retrofitted above various side-mounted or drawer-mounted waste-recycling systems (in addition to, or as replacement for, an existing system-lid). Furthermore, the covered containers may be procured individually, as they may be used as single, extra accessories, for various applications, too.