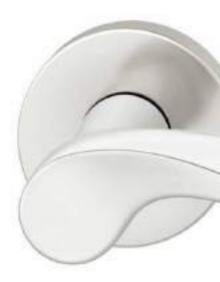

# A GRIPPING STORY THAT'S NONE TOO SHORT

The FSB acronym is a byword the world over for visually and functionally top-quality system solutions for doors and windows – and a lot more besides. The specialist expertise we have amassed in over 135 years in business has, however, given rise to more than "just" premium door handles. Another reason architects and builders' clients favour products from Brakel is that we have an advanced understanding of the requirements of modern Civic/Commercial construction. Everything that has anything at all to do with handle culture in built spaces - be it classic hardware, our barrier-free ErgoSystem® or electronic access management - is catered to from a single source.

# **EVERY HANDLE** A ONE-OFF

FSB has a tradition of working and shaping aluminium that stretches back almost a century and is at the very heart of the company's approach to materials. The treasure store of experience amassed in the process ensures unsurpassed quality from the initial melt to the final product.

Door handles in aluminium are cast by hand. The lightweight metal is scooped out at a temperature of 660 degrees Centigrade and formed into the required shape by a process known as gravity die casting: the aluminium fills the shaped cavity with the aid of nothing but the force of gravity. Door-handle blanks are treated for several hours in a vibratory tumbler. This is where they attain the consummate quality so typical of FSB: their radii and edges are painstakingly gone over with a small ceramic sphere.

۲

There is a dedicated tool for every single door handle model made in aluminium. Some 600 dies for the various handle models indicate just how uniquely versatile the FSB product range is.

FSB has enhanced its processing of aluminium by adopting a mix of manual and industrial methods that allows each of its many door handle designs to be "worked" out of the material to optimum effect. To a degree, then, each of our handles in aluminium is not only "made in Germany" but is done so by hand.