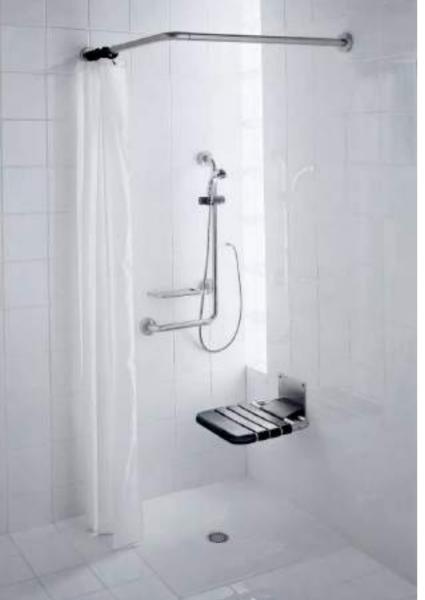

# PRODUCTS

- FIXED SAFETY SUPPORTS
- MOVEBLE SAFETY SUPPORTS
- SHOWER SEATS
- ACCESSORIES

۲

۲

FIXED SAFETY SUPPORT

# MATERIALS

**DIE-CASTING AND EXTRUDED ALUMINUM** 

#### FINISHING

white ral 9010 grey ral 9006

Specific colors on demand available (by a minimum order quantity)