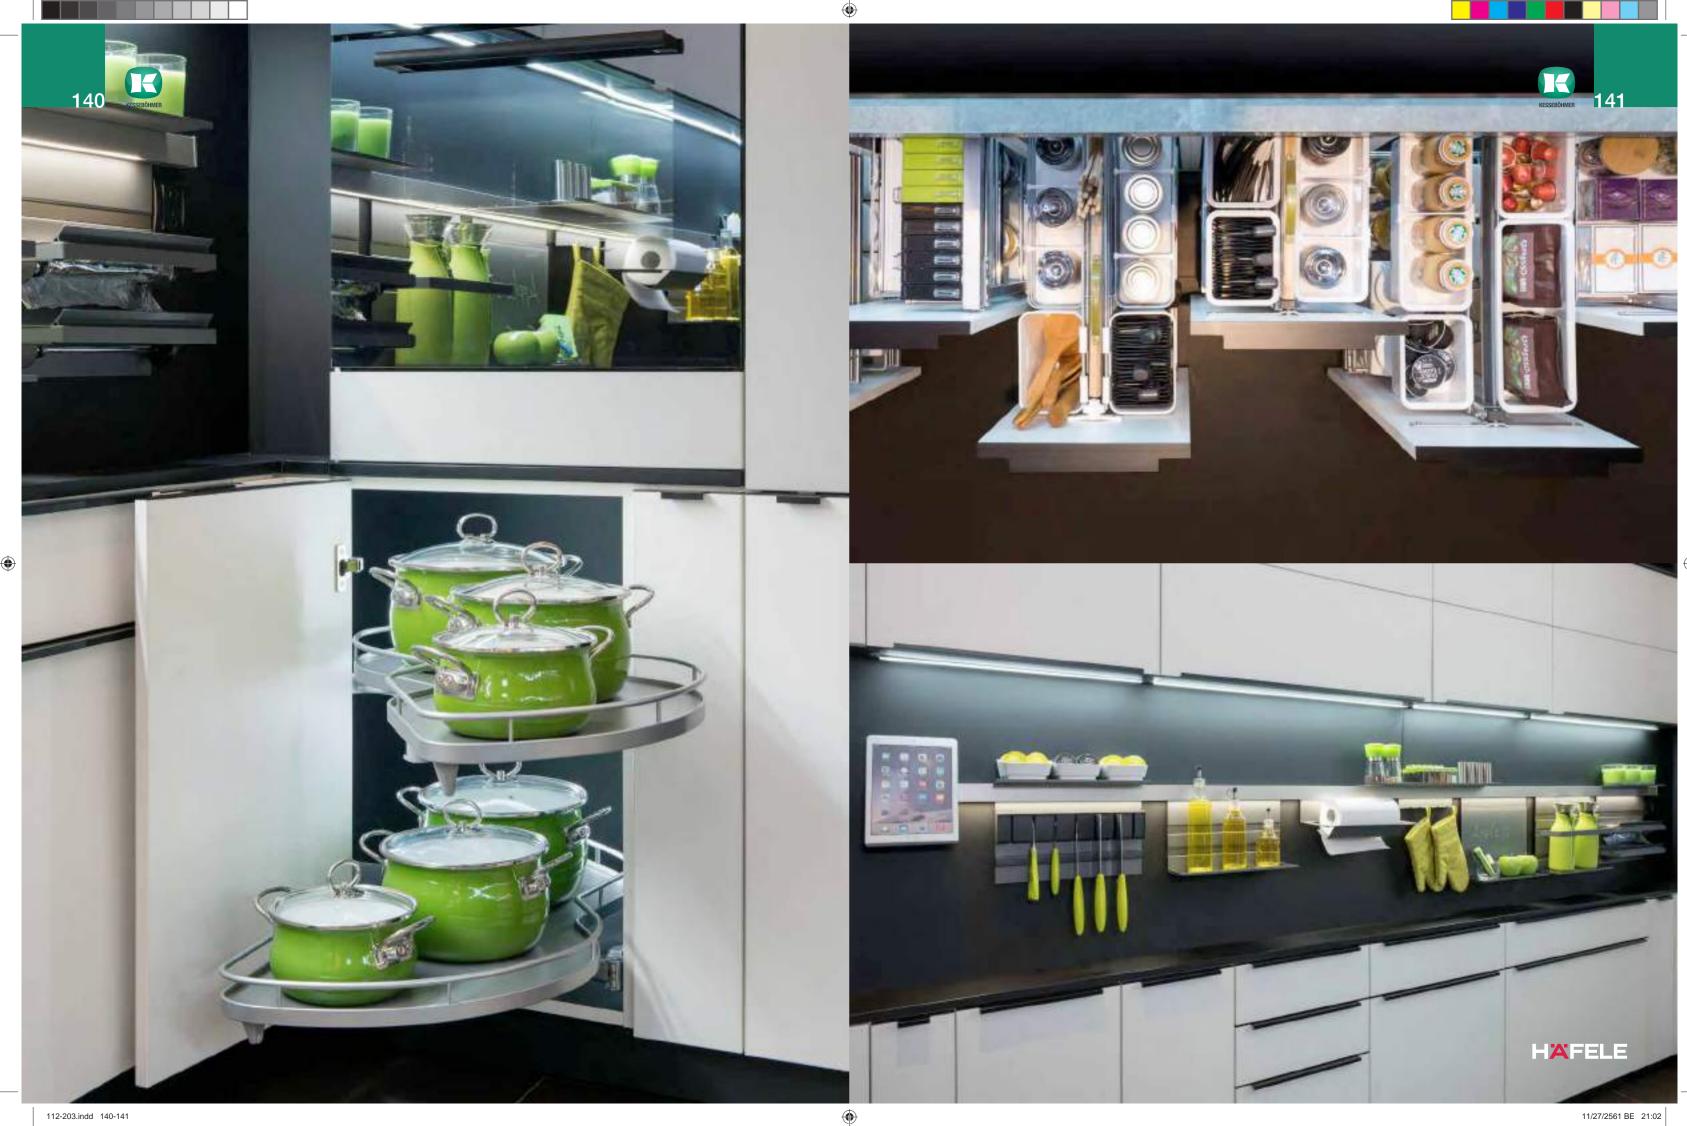

# KESSEBÖHMER

# CLEVER **STORAGE**

Sometimes the simplest things are the most extraordinary. Just as nature exhibits amazing efficiency among its elements, Kesseböhmer strives to achieve the perfect balance between form and function. After 50 years, you can rest assured, they've figured it out. With clever storage that considers convenience for today's multi-use kitchens as much as it considers capacity.

From the elegance and functionality of LeMans to the space-saving style of Tandem, Kesseböhmer turns ordinary cabinets into extraordinary kitchens.

MADE IN GERMANY

112-203.indd 132-133

۲

134 KESSEBÖHMER

112-203.indd 134-135