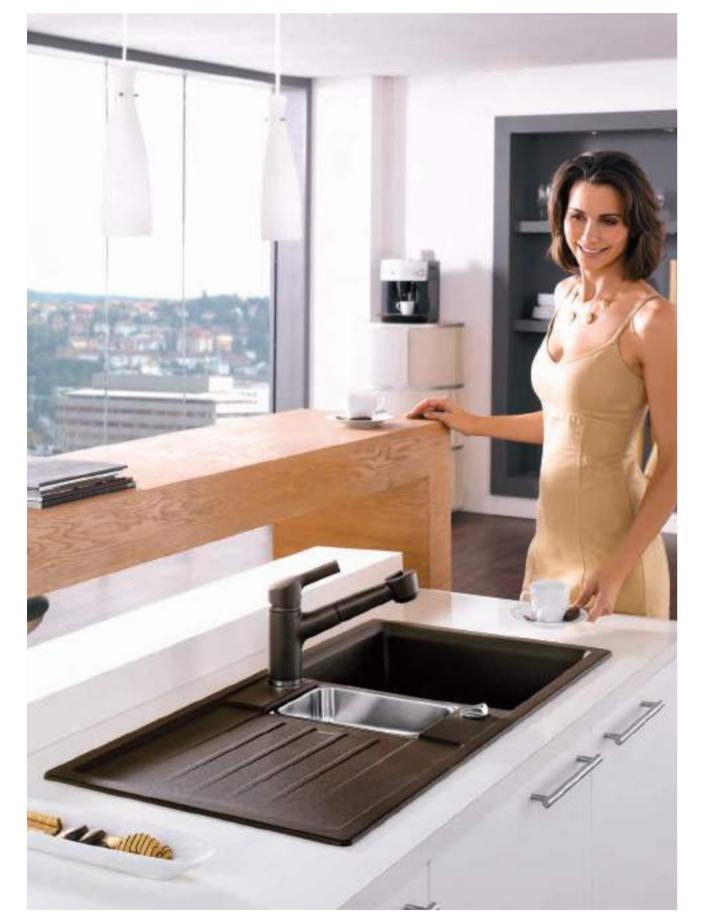

# **BLANCO** METRA

#### **INSET SINKS - SILGRANIT**

Clear forms, eye-catching contours - the corners and edges of the BLANCO METRA sinks in Silgranit enhance the young, straight-lined design.

The perfect combination of good looks and great features, such as the ultra-large bowl. Practical accessories complete this attractive family of sinks.

#### **CLEAN LINES, MAXIMUM COMFORT**

- Young, straight-lined design
- Attractive line of sinks in the medium price category
- The particularly spacious bowl provides an unsure passed amount of room
- · Spacious draining area provides a high degree of comfort
- Aesthetic low profile rim design
- · Can be installed reversibly
- · Also available as flushmount version