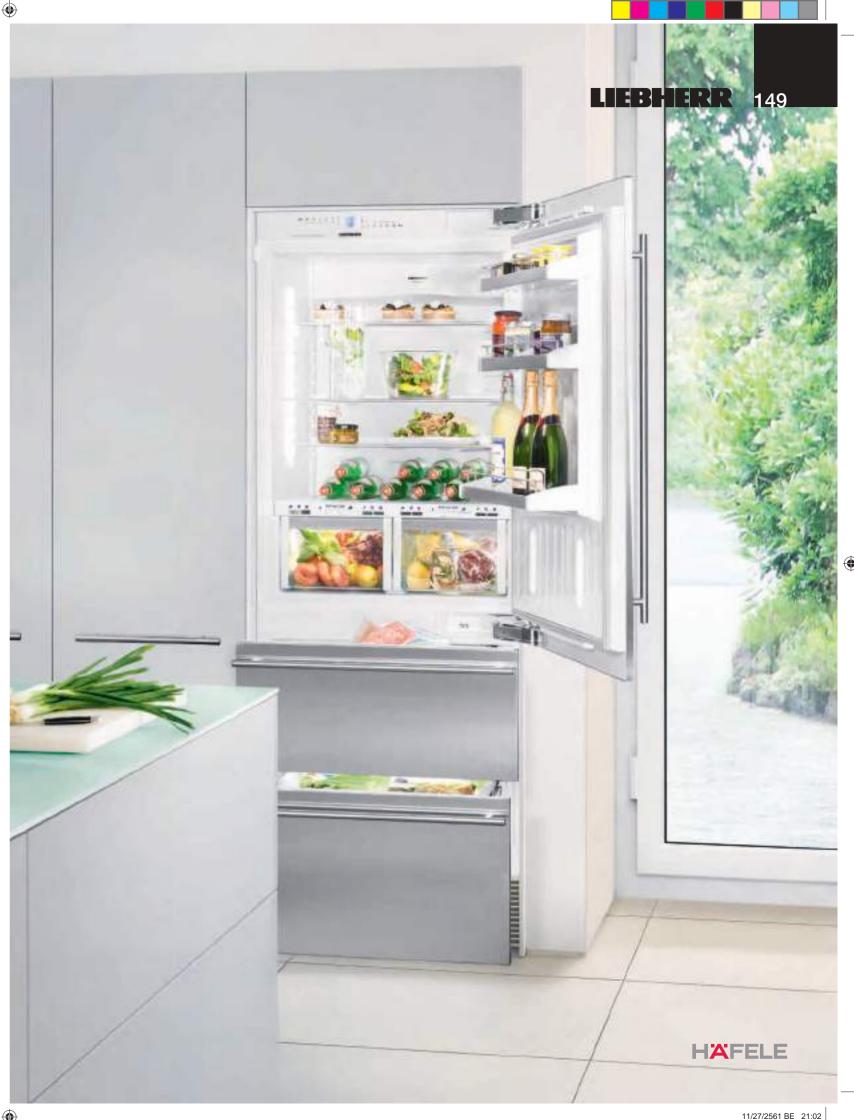

# OPTIMAL Storage

Properly stored, wine continues to develop its natural flavour in the bottle and, on reaching peak maturity, the wine will be deeper and more complex. For a good character wine, consistent storage conditions are prerequisite for long-term storage. Liebherr's wine storage cabinets create ideal conditions for in-bottle ageing, providing a climate similar to a wine cellar. A constant temperature is maintained throughout the cabinet interior, making them ideal for long-term storage and for the ageing of fine wines.

STORE YOUR FOOD UNDER BEST CONDITIONS.

۲

 $(\mathbf{A})$ 

11/27/2561 BE 21:02

For more than 60 years Liebherr has specialised in the manufacture of high quality, innovative fridges and freezers. From the initial stages of product design, and continuing through development, production and marketing, Liebherr focuses on manufacturing innovative products of the highest quality with timeless and elegant design. We consistently implement new ideas and improved technology to ensure optimum food storage and quality.

#### THE INNOVATIVE FOOD STORAGE CENTRE: CBNES 6256

The food storage centre CBNes 6256 with its elegant Frenchdoor concept is a focal point in any kitchen, open or closed. The interior presents a host of innovative ideas. Take the LED interior light and the automatic IceMaker with fixed water connection in the freezer compartment, for example. Or the two BioFersh drawers, which keep food fresh for up to three times longer. Accurate and independent temperature control of the fridge and freezer compartments is ensured by DuoCooling: two separately adjustable cooling circuits. There is no air exchange between the refrigerator and freezer compartment, so that odours cannot be transferred and the stored food is prevented from drying out.