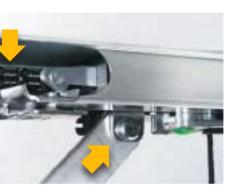

#### **BREAK-IN PROTECTION**

The automatic mechanical lock secures the door against forced opening even in case of power failure.

### **OPTIMUM LONG-TERM PROTECTION**

Weather resistant seals on all four sides keep out wind, rain and vermin. Corrosion resistant frame shoes offer true long-term protection.