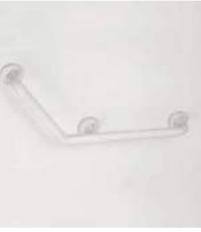

# PRODUCTS

- FIXED SAFETY SUPPORTS
- MOVEBLE SAFETY SUPPORTS
- SHOWER SEATS
- ACCESSORIES

۲

۲

FIXED SAFETY SUPPORT

# MATERIALS

**DIE-CASTING AND EXTRUDED ALUMINUM** 

#### FINISHING

white ral 9010 grey ral 9006

Specific colors on demand available (by a minimum order quantity)