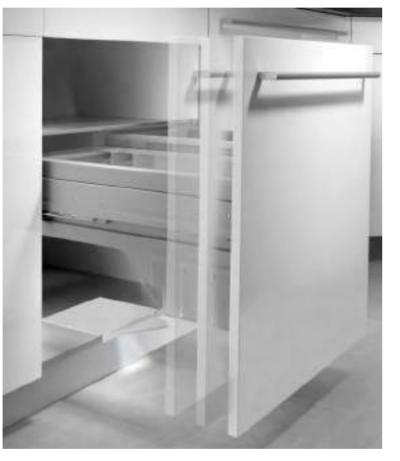

## SUPERIOR PERFORMANCE HAILO ON TOP SYSTEM

The practical, extra Bio-Pullout Extension Lid for 60 cm recycling-systems, including 2 containers and 2 lids.

The "On-Top" Bio-Pullout may be retrofitted above various side-mounted or drawer-mounted waste-recycling systems (in addition to, or as replacement for, an existing system-lid). Furthermore, the covered containers may be procured individually, as they may be used as single, extra accessories, for various applications, too.