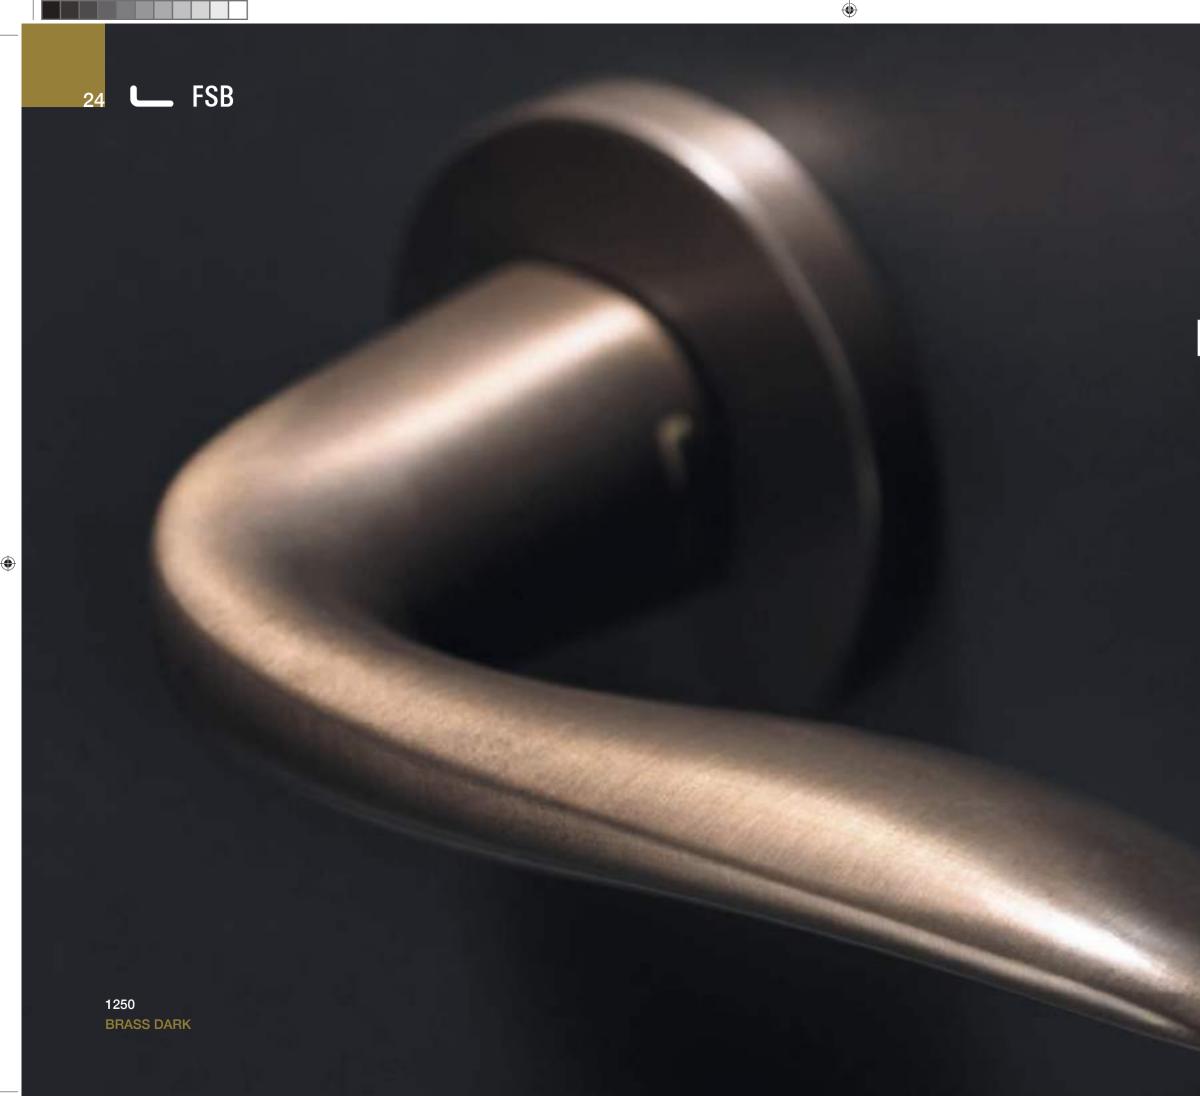

# **FSB** REINVIGORATES ALUMINIUM

In typically matter-of-fact manner, the Brakel firm uses the term "Blasted Aluminium Colour Anodized" to describe what it brought to the production stage following lengthy development and manufacturing tests: anodised colours in the form of satin matt aluminium finishes blasted with fine shot whose inimitable sheen and pleasant haptic quality lend them an allure of a kind never before seen.