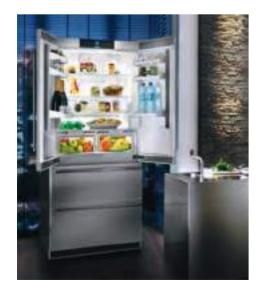

#### THE INNOVATIVE FOOD STORAGE CENTRE: CBNES 6256

The food storage centre CBNes 6256 with its elegant Frenchdoor concept is a focal point in any kitchen, open or closed. The interior presents a host of innovative ideas. Take the LED interior light and the automatic IceMaker with fixed water connection in the freezer compartment, for example. Or the two BioFersh drawers, which keep food fresh for up to three times longer. Accurate and independent temperature control of the fridge and freezer compartments is ensured by DuoCooling: two separately adjustable cooling circuits. There is no air exchange between the refrigerator and freezer compartment, so that odours cannot be transferred and the stored food is prevented from drying out.