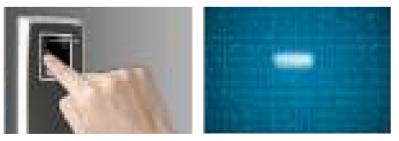

# EF780 DIGITAL DOOR LOCK

The E-Flash 780 is the biometric version of the E-Flash series and is operated by the presentation of a registered fingerprint.

The EF780 model supplies complete freedom as you become the key needed to unlock your door. Imagine the freedom of taking the dog for a walk without having to carry keys, or the convenience of being able to leave the keys in the ignition of your car and still be able to re-enter your home for that forgotten item.

The EF780 digital door lock features a fingerprint entry or PIN Code entry system, remote control for added flexibility and mechanical key override.

۲