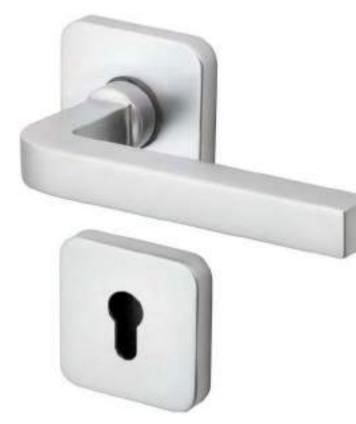

# CONTEMPORARY TOUCH 3

Studio Artefakt is one of the most prestigious international design studios. Achim Pohl and Tomas Fiegl design year after year award-winning products with a simple, but sensual elegance that is always contemporary. Their handles are the models: Pure, ID-9 and Metropol.

Polished Chrome - Black

Ultra Brushed Nickel - Black

MODEL METROPOL, AVAILABLE IN THE VERSIONS WITH EURO PROFILE CYLINDER, MAIN ENTRY DOOR SETS AND WC.