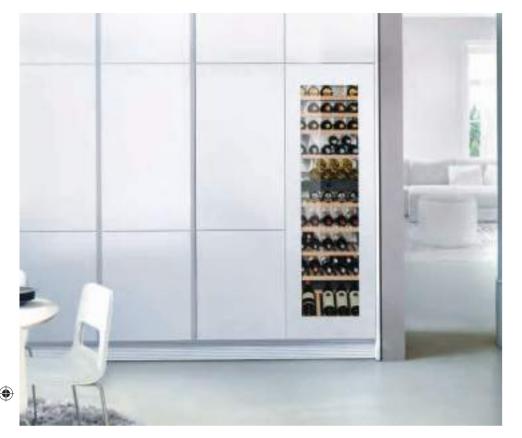

#### INTEGRATED WINE CABINETS

A good wine can only develop into a truly fine wine, and retain its quality long-term, under perfect conditions. Liebherr's wine storage cabinets and multi-temperature wine cabinets are the perfect answer. Using the most advanced climate technology they create the perfect conditions needed for wines to quietly mature and develop their flavour to the full. Fitted with cutting edge electronics, expedient compressors and many specially designed features (such as an activated charcoal filter and insulated, UV-resistant glass doors), these appliances are tailor-made for wine storage.