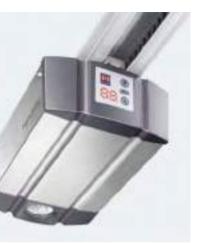

### HÖRMANN

59

FAST OPERATOR Opening speed max. 22cm/second 50% faster than regular operators.