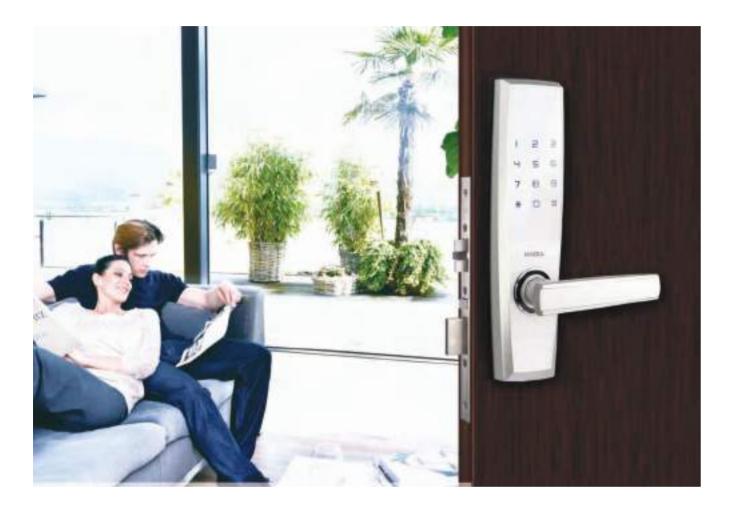

# EF680 DIGITAL DOOR LOCK

Designed artistically for luxury apartments and houses, EF680 offers no compromise when it comes to reliability and performance, featuring security, dependability and versatility in attractive designs and finishes. EF680 is assembled with superbly engineered high grade materials for long-lasting reliability and its sleek and chic design guarantee to complement your taste and lifestyle.

۲

۲

KVKV

The E-Flash EF680 is an ideal digital door lock for residential purposes. The E-Flash EF680 is not only stylish in design but is also simple to use, with built-in voice guide function.

The EF680 provides the convenience of proximity card or password identification access. The voice guide function has a volume control and assists users to operate and set functions with ease and convenience. When the door is securely locked and an outsider tries to break into the premises by forcibly opening the door or damaging the lock, a built-in trespassing/ damage alarm is activated. The EF680 has an automatic lock mode with manual override.

The EF680 eliminates the need for keys with the simple to use digital touch pad and allows easy registration of pin code or proximity card.