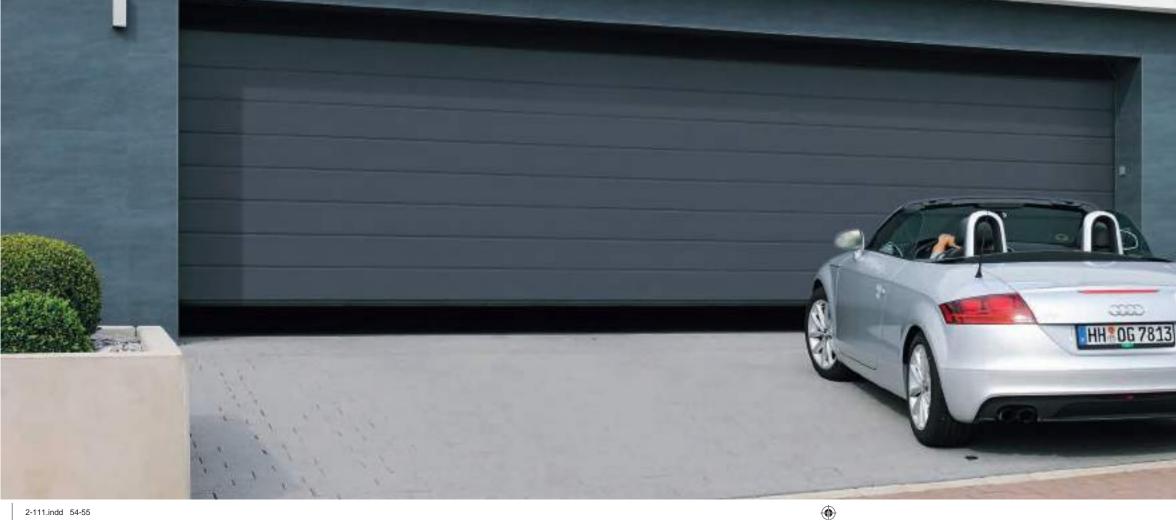

#### TREAT YOURSELF TO THIS COMFORT AND CONVENIENCE

Sectional doors open vertically upwards and are suspended under the ceiling to save space. This construction principle means you can make full use of the space inside and in front of the garage. Additionally, sectional garage doors can be fitted in every garage door opening, offer a wider passage width and are optimally sealed.

# GARAGE DOORS FOR GENERATIONS

Endurance tests under real conditions ensure mature series products with Hörmann quality. Thanks to excellent technical solutions and uncompromising quality assurance, you receive a reliable warranty on all sectional doors and operators

#### WIDER PASSAGE

With older up-and-over doors, driving in and out is often a matter of millimetres. Sectional doors with a passage width extended by up to 14 cm also make it much easier to park modern, larger vehicles and SUV's.