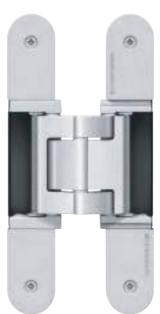

### **TECTUS** THE COMPLETELY CONCEALED HINGE SYSTEM

"Making something invisible is also design!" There is a certain appeal in designing items in such a way that their actual value is initially in the background, thereby giving space to other elements. Flush mounting is a stylistic principle that exudes minimalism and involves

precise technology and perfection.

In this way, the completely concealed hinge system TECTUS enables unrebated doors to be completely flush and therefore integrated into rooms designed with straight lines. When closed the door will remain visible, with an invisible hinge system. TECTUS carries load capacities up to 300 kg, enables an opening angle of 180 degrees and can be used on timber, steel and aluminium frames. Three-dimensional adjustment and maintenance-free slide bearing technology are used for high-quality interior doors and functional heavy-duty doors.

#### **PRODUCT FEATURES**

- With permanent energy transfer
- Individual connection adapter options
- Completely concealed hinge system
- For timber, steel or aluminium frames
- · For unrebated and rebated flush residential doors
- 3D adjustment (side +/- 3,0 mm, height +/- 3,0 mm, compression +/- 1,5 mm)
- Maintenance-free slide bearings