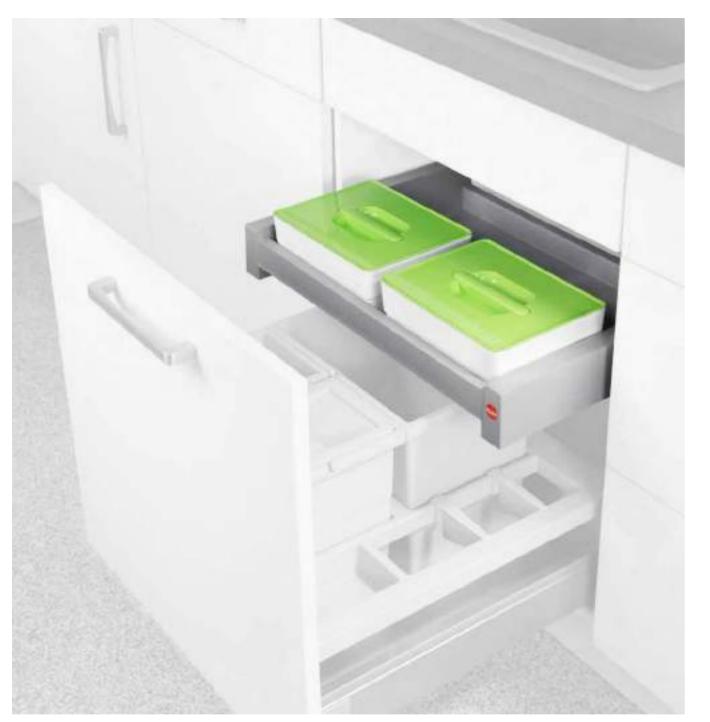

## SUPERIOR PERFORMANCE HAILO ON TOP SYSTEM

The practical, extra Bio-Pullout Extension Lid for 60 cm recycling-systems, including 2 containers and 2 lids.

The "On-Top" Bio-Pullout may be retrofitted above various side-mounted or drawer-mounted waste-recycling systems (in addition to, or as replacement for, an existing system-lid). Furthermore, the covered containers may be procured individually, as they may be used as single, extra accessories, for various applications, too.