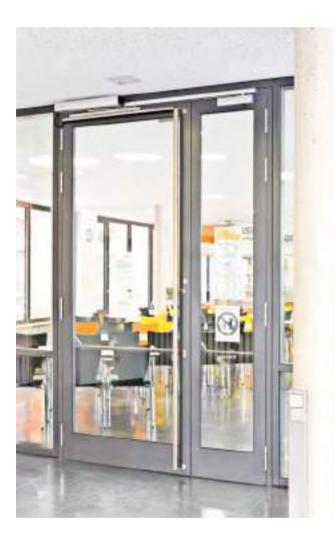

# GEZE The Expert in Door Closers

26

۲

BEZE)

Double-sided draw-in damper for controlled opening and closing of swing doors for internal application

The functionality, superior performance and reliability of GEZE door closers are impressive. A common design across the range, the ability to use them on all common door leaf widths and weights, and the fact that they can be individually adjusted makes their selection simple. They are continually being improved and enhanced with upto-date features. For example, the requirements of fire protection and accessibility are fulfilled with a door closer system.

#### **SAFETY TECHNOLOGIES**

GEZE safety technology sets the standards where preventative fire protection, access control and anti-theft security in emergency exits are concerned. For each of these objectives GEZE offers tailored solutions, which combine the individual safety requirements in one intelligent system and close doors and windows in case of danger in a coordinated manner.