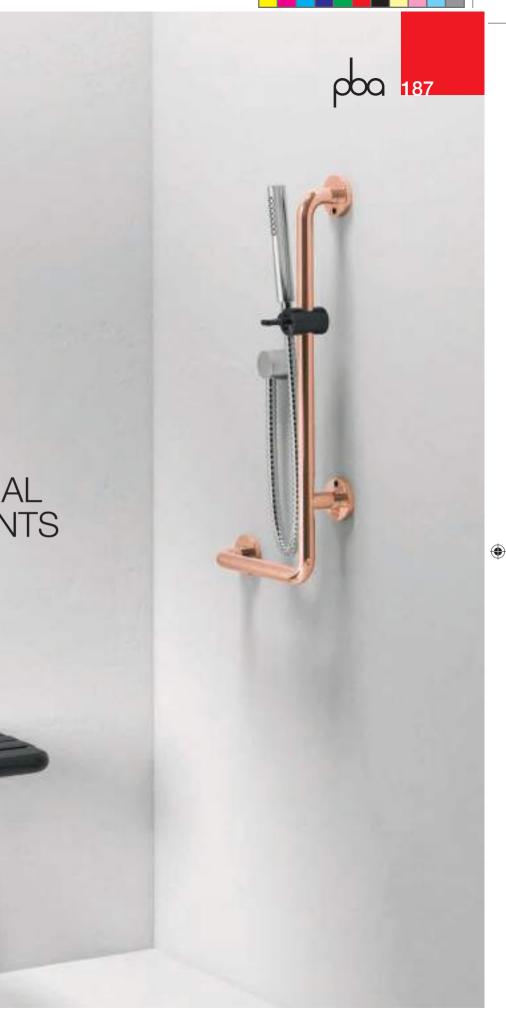

# PRODUCTS

- FIXED SAFETY SUPPORTS
- MOVEBLE SAFETY SUPPORTS
- SHOWER SEATS
- ACCESSORIES

۲

۲

FIXED SAFETY SUPPORT

# MATERIALS

**DIE-CASTING AND EXTRUDED ALUMINUM** 

#### FINISHING

white ral 9010 grey ral 9006

Specific colors on demand available (by a minimum order quantity)