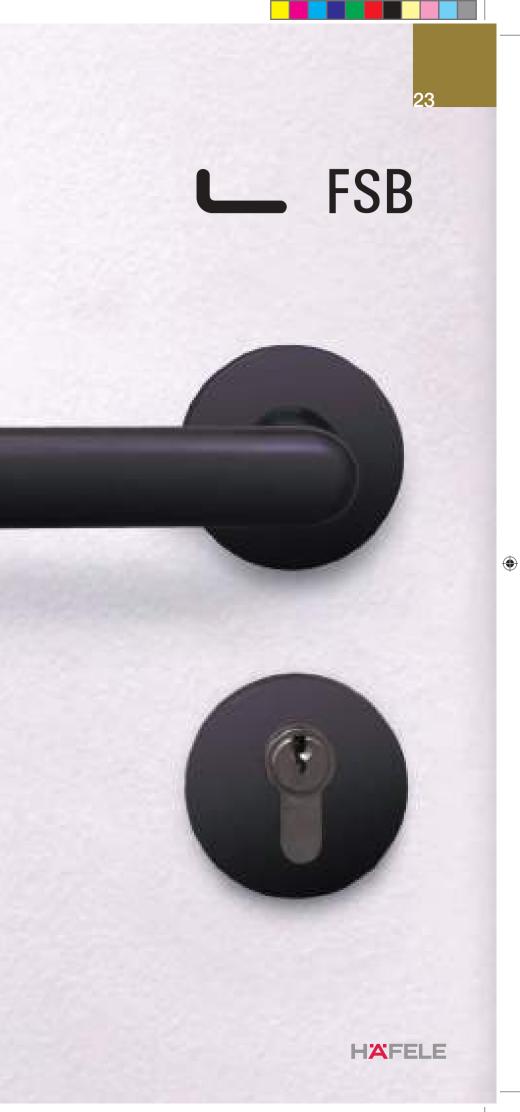

R **BRAKEL**

 $(\mathbf{b})$ 

( )

# A GRIPPING STORY THAT'S NONE TOO SHORT

The FSB acronym is a byword the world over for visually and functionally top-quality system solutions for doors and windows – and a lot more besides. The specialist expertise we have amassed in over 135 years in business has, however, given rise to more than "just" premium door handles. Another reason architects and builders' clients favour products from Brakel is that we have an advanced understanding of the requirements of modern Civic/Commercial construction. Everything that has anything at all to do with handle culture in built spaces - be it classic hardware, our barrier-free ErgoSystem® or electronic access management - is catered to from a single source.

GLOBAL BRAND FROM THE EASTERN WESTPHALIAN STICKS





2-111.indd 24-25

## **FSB** 25

# **FSB** REINVIGORATES ALUMINIUM

In typically matter-of-fact manner, the Brakel firm uses the term "Blasted Aluminium Colour Anodized" to describe what it brought to the production stage following lengthy development and manufacturing tests: anodised colours in the form of satin matt aluminium finishes blasted with fine shot whose inimitable sheen and pleasant haptic quality lend them an allure of a kind never before seen.





# MODEL 1020





۲

۲



The FSB 1020 model is the clearest embodiment of the 'good form' of the 1950s. This is a handle with a flourish in the organic flow of its moulded-to-thehand design that looks symmetrical to the eye. The FSB 1020 is one of four models from FSB designer Johannes Potente that have been added to the Mo-MA