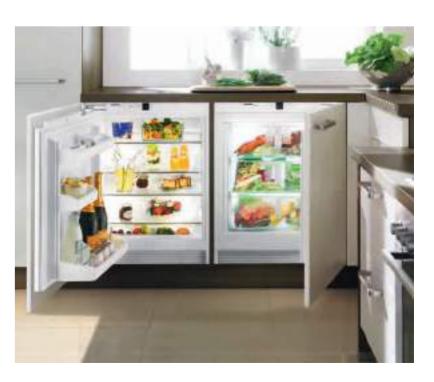

#### INTEGRATED UNDER-WORKTOP APPLIANCES

Being able to integrate an under-worktop refrigeration appliance behind a unit door maintains a visually uniform kitchen. A door-on-door attachment connects the appliance and unit doors. As air intake and ventilation take place at the appliance plinth, no ventilation slots need to be cut in the worktop. The Vario plinth can be adapted to the height and depth of the kitchen units. With door-on-door installation, the kitchen unit door and appliance door are attached by directly attaching the unit door to the appliance door.

Liebherr single temperature mini wine fridge, glass door, stainless steel door frame, designed for full integration, with quiet operation. Unique size and dimensions, ideal to be positioned at eye level, offering a convenient 18 bottles of wine at perfect temperature.