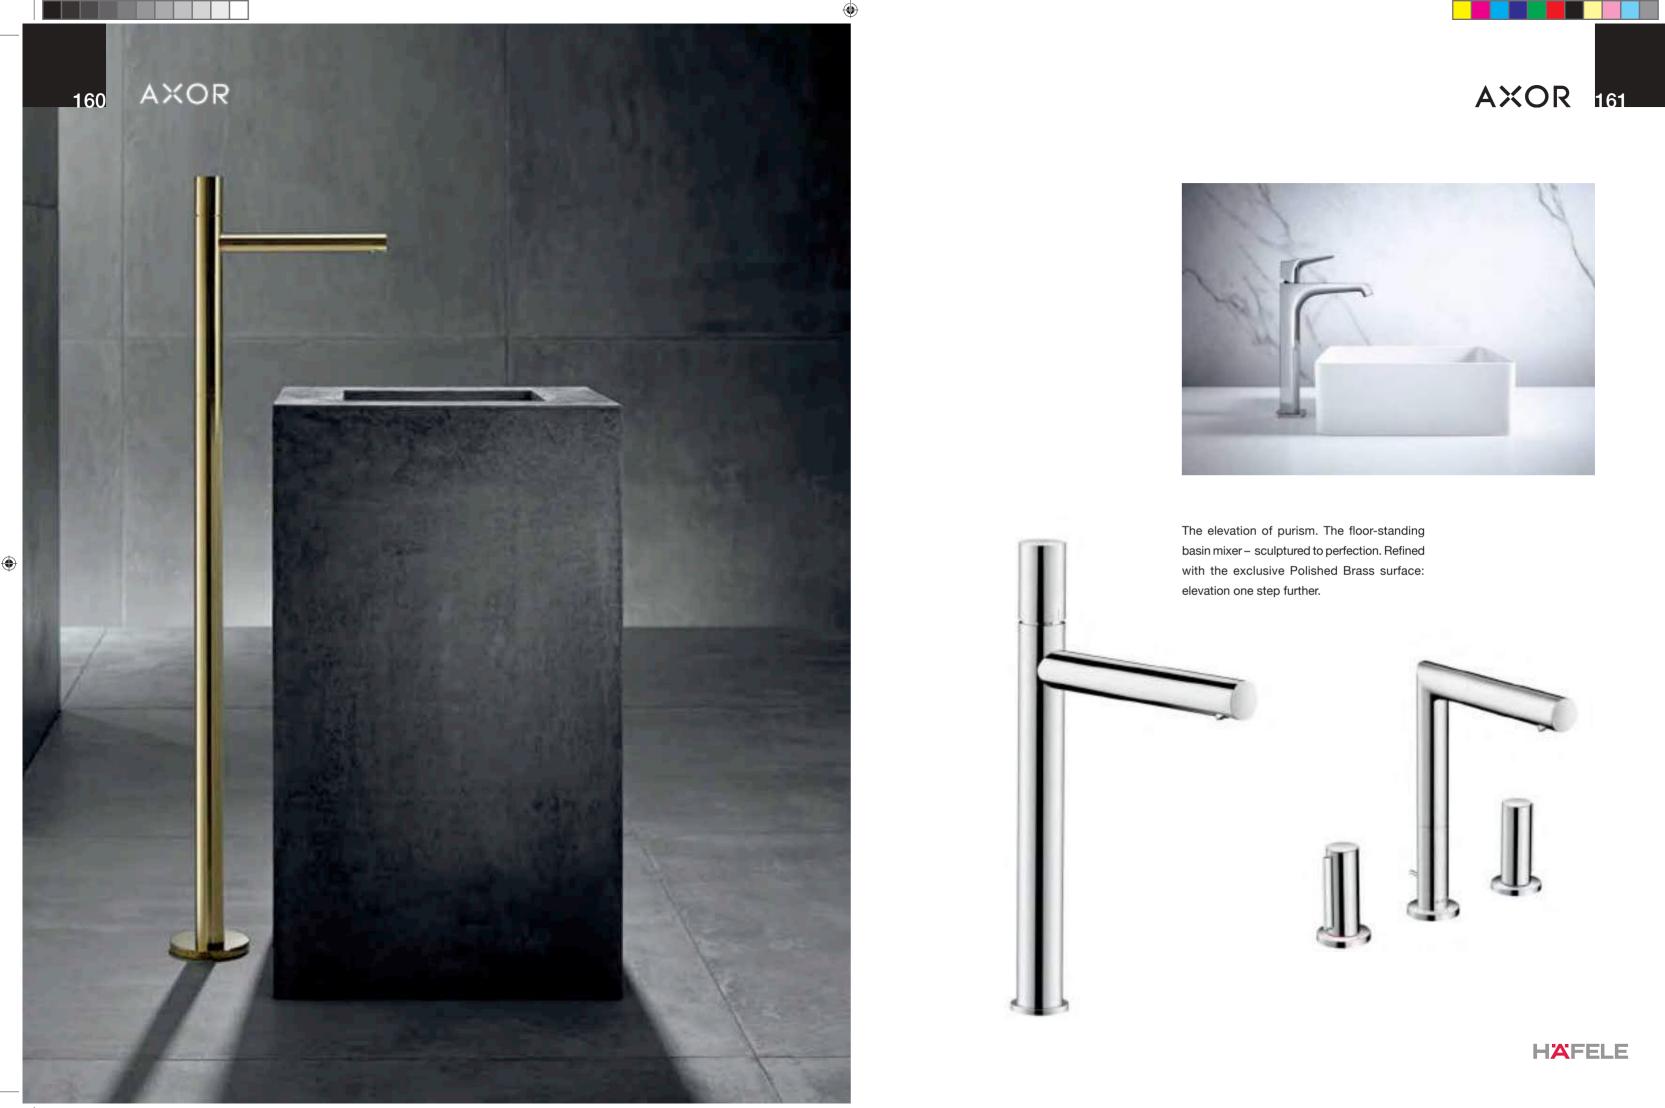

# PURITY & **PERFECTION.**

Simplicity of shapes. The design aesthetics speak for themselves. AXOR Uno perfects purism with pipes, the original form of water transport. Simple design. Perfectly made. Subtly excessive, based on the Golden Ratio. The ascetic form displays a special radiance. At the sink, in the shower, or on the tub. Radically functional. Radically purist. Perfection.

# PURISM UNMATCHED ON THE BATH TUB

Various designs for the bathtub. Gently bent or radically angled. Ergonomic perfection. From the handle to the hand shower. The freestanding tub filler. Minimalism in its purest form.