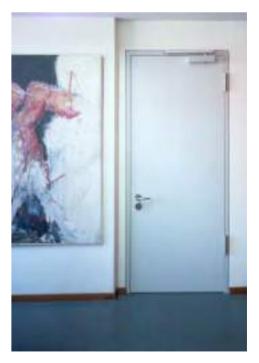

# GEZE The Expert in Door Closers

26

۲

BEZE)

Double-sided draw-in damper for controlled opening and closing of swing doors for internal application

The functionality, superior performance and reliability of GEZE door closers are impressive. A common design across the range, the ability to use them on all common door leaf widths and weights, and the fact that they can be individually adjusted makes their selection simple. They are continually being improved and enhanced with upto-date features. For example, the requirements of fire protection and accessibility are fulfilled with a door closer system.