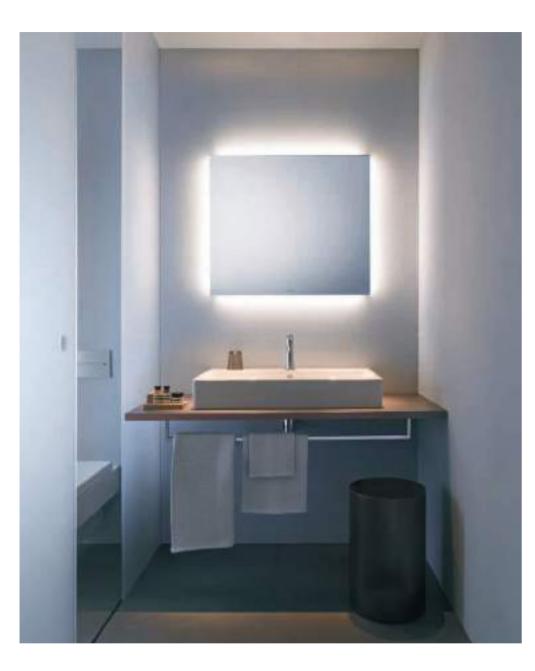

#### DURAVIT 167

(

112-203.indd 168-169

With the new mirror program, Duravit shows versatile design solutions which add value to the bathroom in private and commercial buildings while also providing optimal and beautiful illumination. Choose from two different variants to realize your individual ideas always aiming for the highest requirements in terms of design, functionality and comfort. They can be perfectly combined with all bathroom series thanks to its reduced and formal language.

#### **AMBIENT LIGHT**

The mirror with ambient light provides agreeable indirect light form all four sides. The wallwash effect gives the room an atmospheric illumination. Since no direct light falls on the person standing in front of the mirror, this variant requires additional illumination (e.g. downlights). The optional mirror heating ensures that the surface does not mist over.