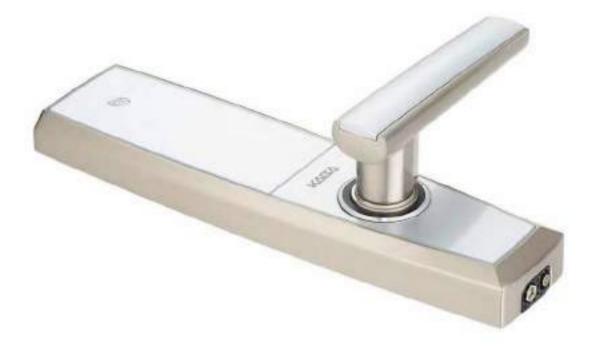

# **BLE** SERIES

Designed artistically for luxury apartments and houses, E-Flash BLE offers no compromise on reliability and performance, featuring security, dependability and versatility in attractive designs and finishes. Enable dormakaba smart lock app in your smart phone to experience a keyless access lifestyle by sharing bluetooth keys to visitors and managing the valid time zone via the app. To set up the smart lock app, the serial number of the lock and your mobile phone number are required. To protect your privacy, no other personal data are required.

#### MULTIPLE UNLOCKING METHODS FOR MULTIPLE USERS

E-Flash BLE supports four types of unlocking methods which include APP, fingerprint, Card key, PIN Code, and Mechanical Key Override. You can share digital keys via communication apps to visitors who occasionally come, and set valid time zone from 10 minutes at minimum to 31 days at maximum, or even one time use only.

#### **ROBUST AND FLEXIBLE MECHANICAL** STRUCTURE

Employing advanced engineering and structural design, E-Flash BLE provides uncompromising quality: tested to over 200 thousand duty cycles. E-Flash BLE boasts reliable and secure European or Australian style mortise locks with automatic locking function.

# **EF780 BLE ROSE GOLD**

KARA

E-Flash BLE eliminates issues commonly associated with mechanical keyed locks. It's easy to misplace your keys or accidentally lock keys inside your home. This isn't a problem with E-Flash BLE. You can now unlock your door with a simple touch.