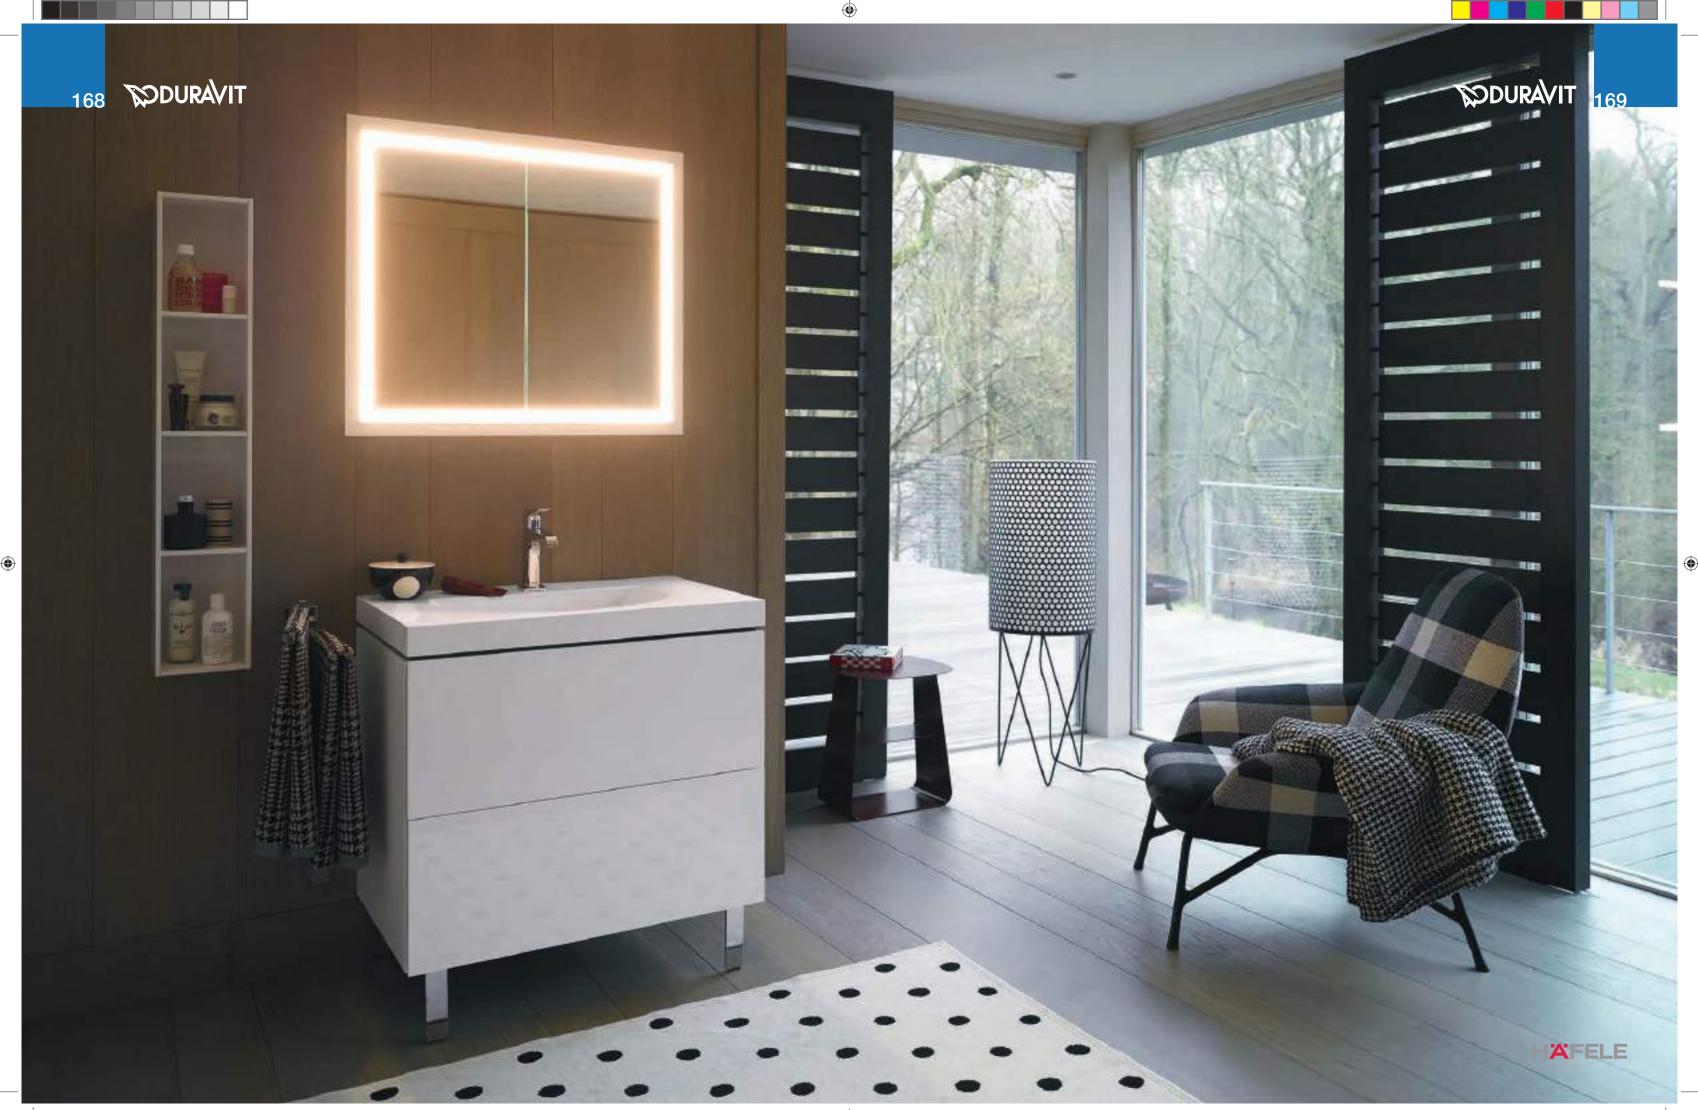

#### DURAVIT 167

(

112-203.indd 168-169

With the new mirror program, Duravit shows versatile design solutions which add value to the bathroom in private and commercial buildings while also providing optimal and beautiful illumination. Choose from two different variants to realize your individual ideas always aiming for the highest requirements in terms of design, functionality and comfort. They can be perfectly combined with all bathroom series thanks to its reduced and formal language.

#### **AMBIENT LIGHT**

The mirror with ambient light provides agreeable indirect light form all four sides. The wallwash effect gives the room an atmospheric illumination. Since no direct light falls on the person standing in front of the mirror, this variant requires additional illumination (e.g. downlights). The optional mirror heating ensures that the surface does not mist over.