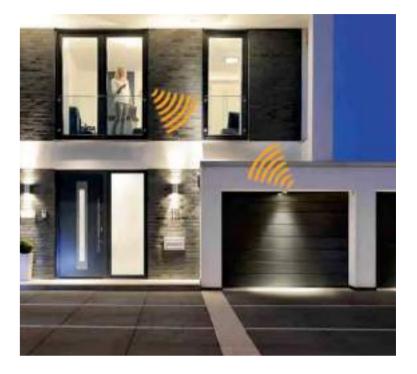

#### **BREAK-IN PROTECTION**

The automatic mechanical lock secures the door against forced opening even in case of power failure.

#### **CHILD SAFETY**

A photocell sensor in the opening immediately stops the door before it encounters an obstruction.