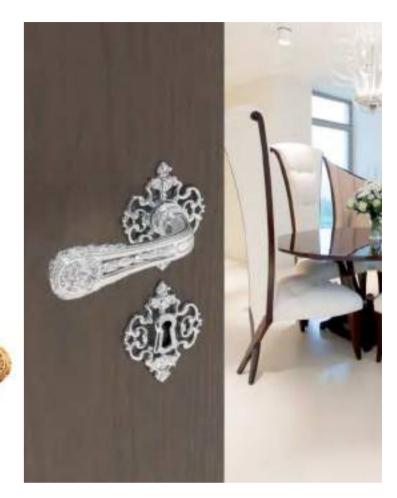

# BARRIER FREE

Pba S.p.A. was founded in 1976 and is a family-ownedd company. Pba is the brand of architectural hardware made of stainless steel type AISI 316L, the hardest, most resistant and elastic of the stainless steels. We are the Italian company for door handles, pull bars, lockable pulls, and glass door patches, installed in some of the most prestigious projects around the world. The complete production cycle is concentrated in our 135,000 square-foot plant near Venice, in the north-eastern district of Italy known worldwide for its manufacturing excellence. This industrial structure affords complete control of our raw materials, production technology and manpower qualifications. Our production enables us to adjust to clients' needs and to provide them prompt delivery, always guaranteeing the highest product quality.

MADE IN ITALY

۲

 $( \mathbf{0} )$ 