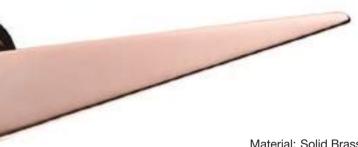

Æ

Material: Solid Brass Finish: Rose Gold

KAWAJUN products are designed to be both aesthetically striking, universally practical and convenient. We continue to deliver the level of quality demanded by the increasingly individualized market for decorative interior hardware.

# Lever Handle with Rose & Escutcheon

KAWAJUN offers a wide range of decorative interior hardware preferred by developers, homebuilders, luxury hotels and contractors.

> Material: Zinc + Leather Finish: Chrome & Black Leather