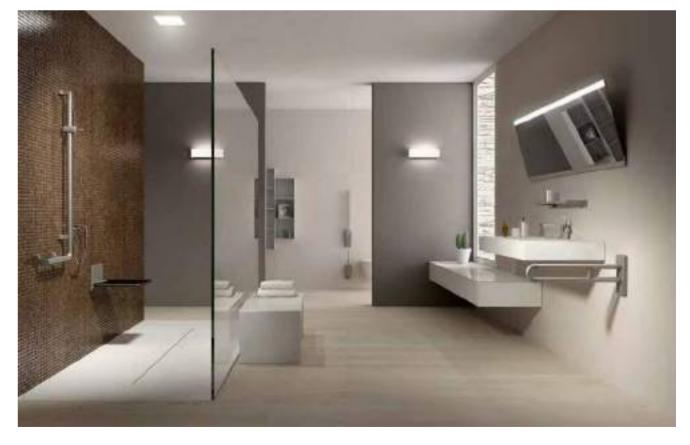

# BARRIER FREE

Pba S.p.A. was founded in 1976 and is a family-ownedd company. Pba is the brand of architectural hardware made of stainless steel type AISI 316L, the hardest, most resistant and elastic of the stainless steels. We are the Italian company for door handles, pull bars, lockable pulls, and glass door patches, installed in some of the most prestigious projects around the world. The complete production cycle is concentrated in our 135,000 square-foot plant near Venice, in the north-eastern district of Italy known worldwide for its manufacturing excellence. This industrial structure affords complete control of our raw materials, production technology and manpower qualifications. Our production enables us to adjust to clients' needs and to provide them prompt delivery, always guaranteeing the highest product quality.