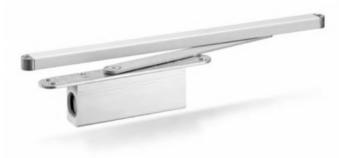

# GEZE The Expert in Door Closers

26

۲

BEZE)

Double-sided draw-in damper for controlled opening and closing of swing doors for internal application

The functionality, superior performance and reliability of GEZE door closers are impressive. A common design across the range, the ability to use them on all common door leaf widths and weights, and the fact that they can be individually adjusted makes their selection simple. They are continually being improved and enhanced with upto-date features. For example, the requirements of fire protection and accessibility are fulfilled with a door closer system.