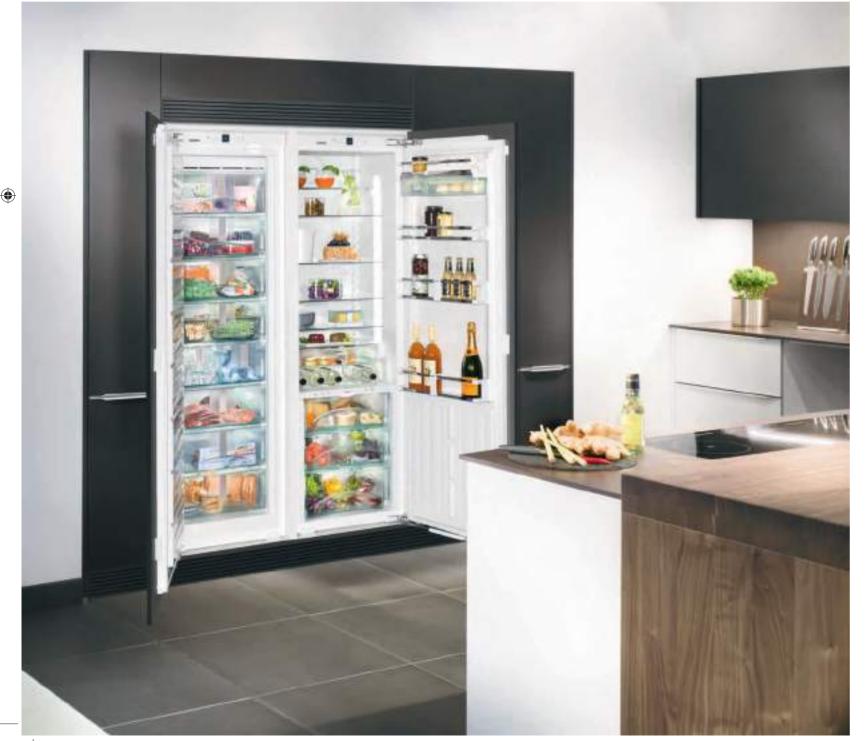

#### FIVE TEMPERATURE ZONES IN ONE APPLIANCE: SBSES 7165

The SBSes 7165 Side-by-Side combined appliance with five different temperature zones boast an array of innovative solutions. The multitemperature wine compartment has two independently controlled zones for storing wine at the exact temperature desired, ranging from +5°C to +20°C. The NoFrost freezer compartment with automatic IceMaker offers professional long-term freshness. The spacious refrigerator section provides everyday freshness. Vegetables, fruits, fish, dairy product and meat stay fresh significantly longer in the BioFresh-Plus compartment. With the BioFresh-Plus technology, the temperature in the upper BioFresh drawer can be reduced to -2°C for the perfect storage of fish or set to +6°C for tropical fruits. Therefore refrigeration, BioFresh, freezing and the two temperature zones for wine mean you have the optimal storage temperature for every kind of food and drink.

#### INTEGRATED SIDE-BY-SIDE FOOD STORAGE CENTRES