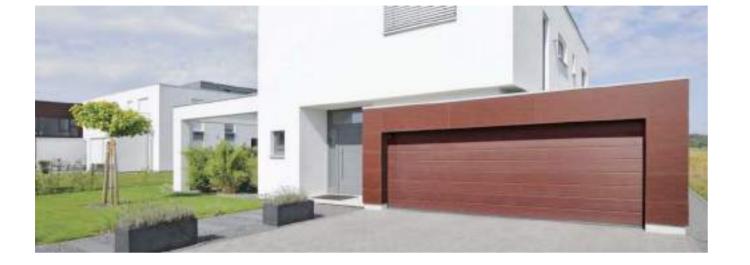

#### TREAT YOURSELF TO THIS COMFORT AND CONVENIENCE

Sectional doors open vertically upwards and are suspended under the ceiling to save space. This construction principle means you can make full use of the space inside and in front of the garage. Additionally, sectional garage doors can be fitted in every garage door opening, offer a wider passage width and are optimally sealed.

# GARAGE DOORS FOR GENERATIONS

Endurance tests under real conditions ensure mature series products with Hörmann quality. Thanks to excellent technical solutions and uncompromising quality assurance, you receive a reliable warranty on all sectional doors and operators

#### **DESIGNED FOR EVERY FITTING SITUATION**

The shape of the garage door opening is not of prime importance. Whether square, angled, with segmental or full centred arch – a sectional door always fits.