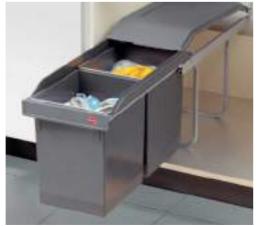

## SUPERIOR PERFORMANCE HAILO ON TOP SYSTEM

The practical, extra Bio-Pullout Extension Lid for 60 cm recycling-systems, including 2 containers and 2 lids.

The "On-Top" Bio-Pullout may be retrofitted above various side-mounted or drawer-mounted waste-recycling systems (in addition to, or as replacement for, an existing system-lid). Furthermore, the covered containers may be procured individually, as they may be used as single, extra accessories, for various applications, too.