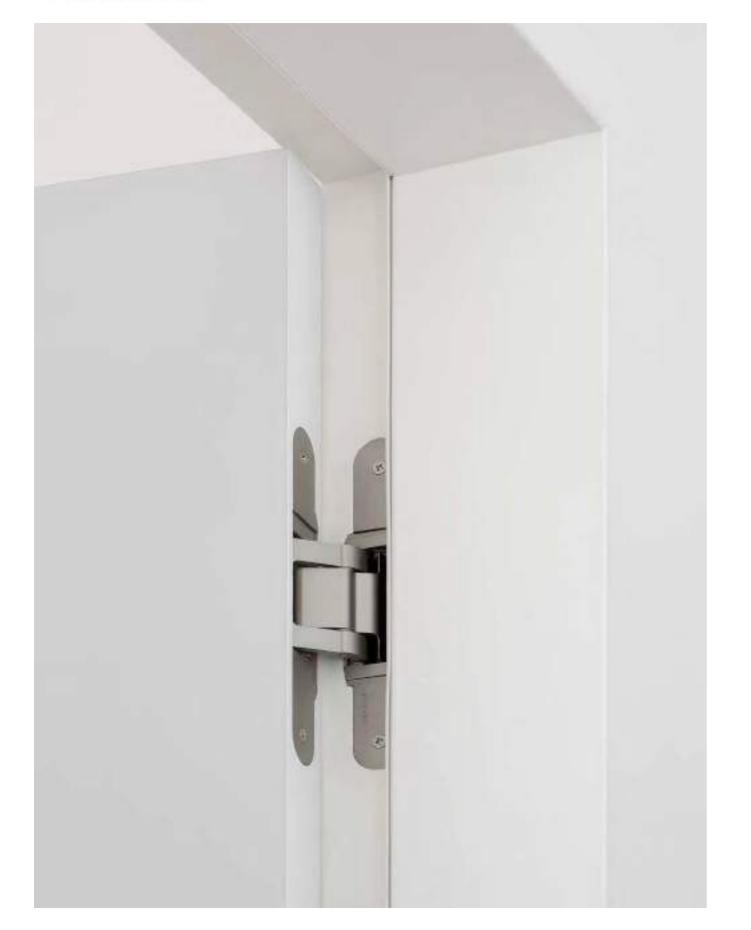

### **TECTUS** THE COMPLETELY CONCEALED HINGE SYSTEM

"Making something invisible is also design!" There is a certain appeal in designing items in such a way that their actual value is initially in the background, thereby giving space to other elements. Flush mounting is a stylistic principle that exudes minimalism and involves

precise technology and perfection.

In this way, the completely concealed hinge system TECTUS enables unrebated doors to be completely flush and therefore integrated into rooms designed with straight lines. When closed the door will remain visible, with an invisible hinge system. TECTUS carries load capacities up to 300 kg, enables an opening angle of 180 degrees and can be used on timber, steel and aluminium frames. Three-dimensional adjustment and maintenance-free slide bearing technology are used for high-quality interior doors and functional heavy-duty doors.