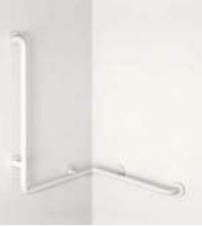

# PRODUCTS

- FIXED SAFETY SUPPORTS
- MOVEBLE SAFETY SUPPORTS
- SHOWER SEATS
- ACCESSORIES

۲

۲

FIXED SAFETY SUPPORT

# MATERIALS

**DIE-CASTING AND EXTRUDED ALUMINUM** 

#### FINISHING

white ral 9010 grey ral 9006

Specific colors on demand available (by a minimum order quantity)