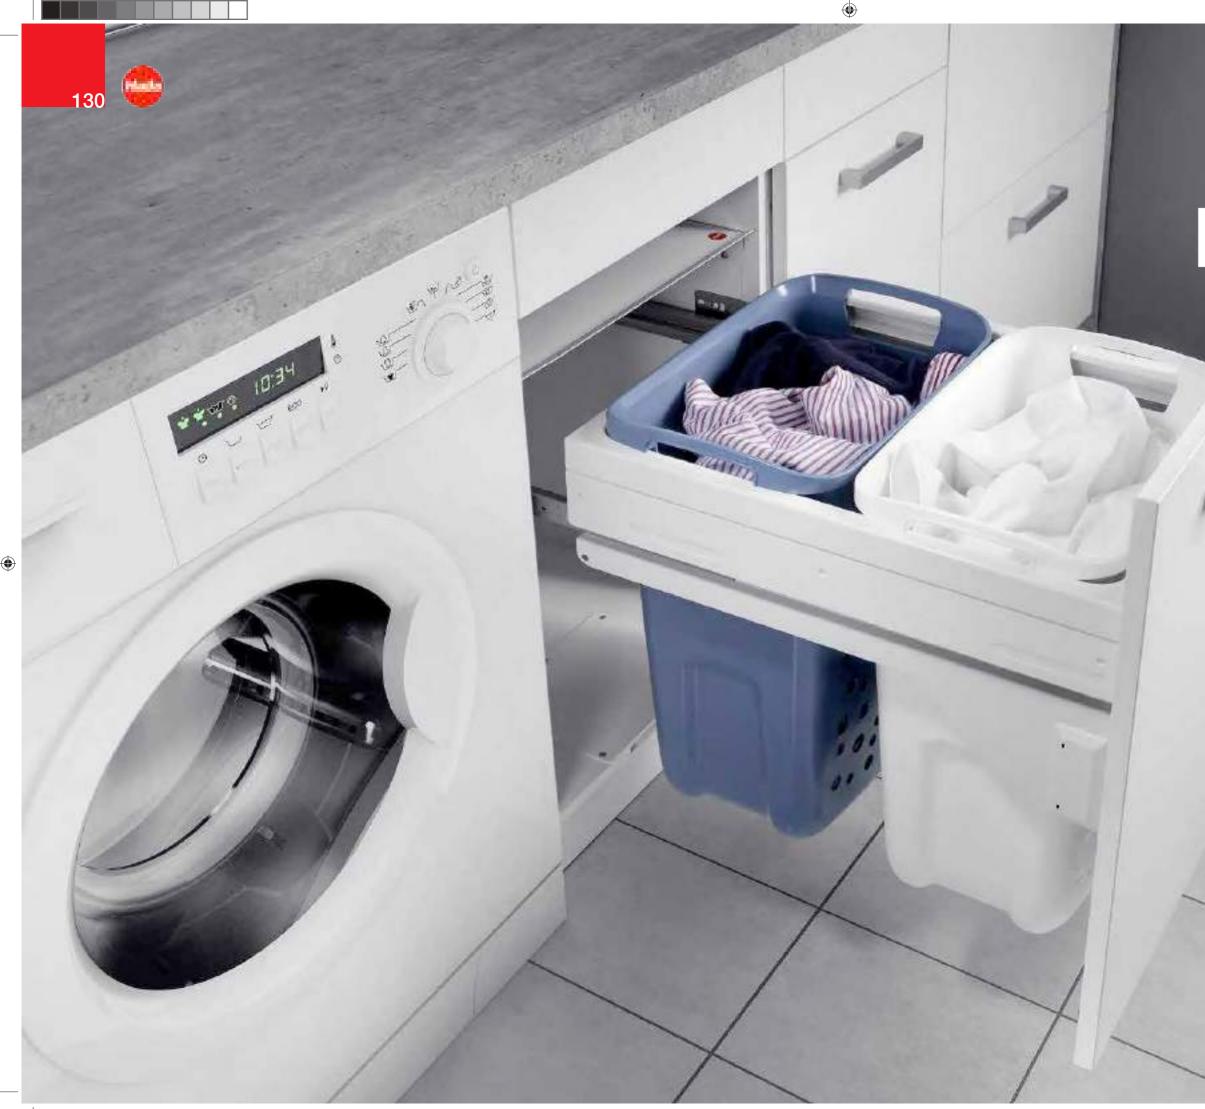

#### THE TIDY UTILITY ROOM WITH MODULES FROM HAILO

Different rooms that merge into one another and open space living areas are a current home trend – not only due to but above all because of the phenomenon of increasingly smaller living spaces, especially in urban areas. This calls for new concepts in order to utilise the available space as efficiently as possible, especially apartments and houses without basements or lofts call for special solutions to create space for doing and drying the laundry, such as a utility room, for example. However, utility rooms are often not particularly carefully designed and usually only include the most basic fittings, for example the washing machine and dryer connections. Plus, in contrast to kitchens, ergonomic design has as yet rarely been taken into account.