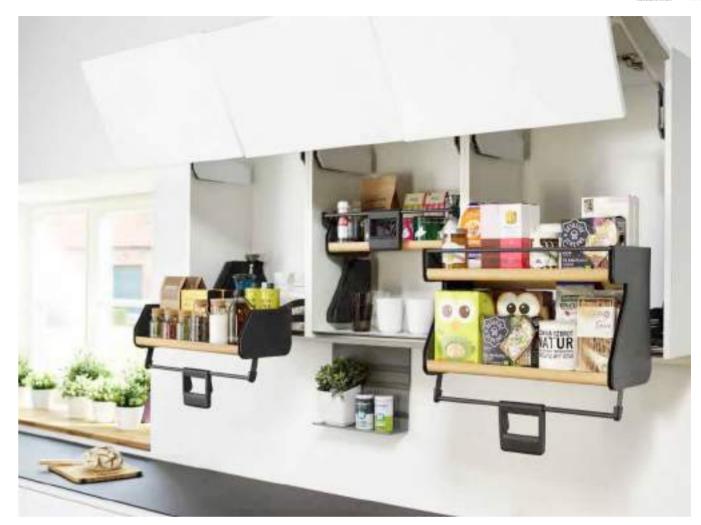

# CLEVER **STORAGE**

Sometimes the simplest things are the most extraordinary. Just as nature exhibits amazing efficiency among its elements, Kesseböhmer strives to achieve the perfect balance between form and function. After 50 years, you can rest assured, they've figured it out. With clever storage that considers convenience for today's multi-use kitchens as much as it considers capacity.

From the elegance and functionality of LeMans to the space-saving style of Tandem, Kesseböhmer turns ordinary cabinets into extraordinary kitchens.

MADE IN GERMANY

112-203.indd 132-133

۲

134 KESSEBÖHMER

112-203.indd 134-135