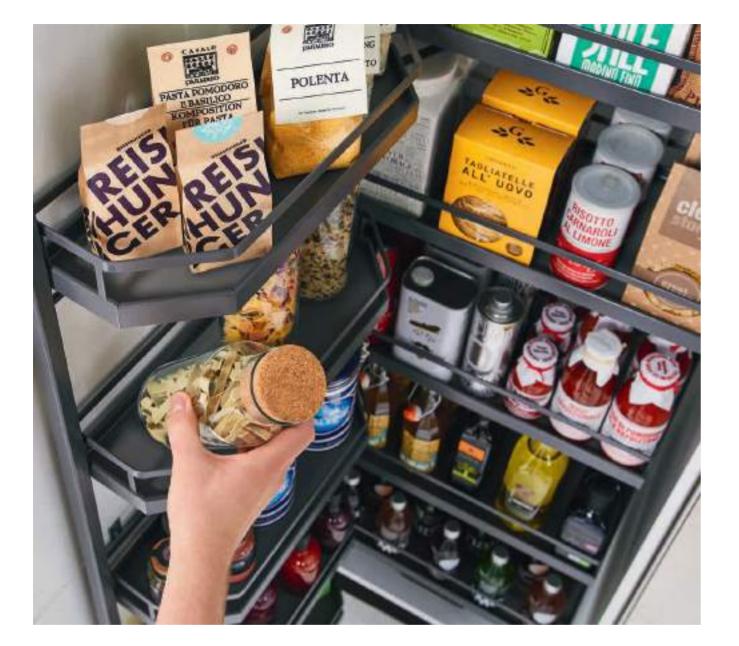

# CLEVER **STORAGE**

Sometimes the simplest things are the most extraordinary. Just as nature exhibits amazing efficiency among its elements, Kesseböhmer strives to achieve the perfect balance between form and function. After 50 years, you can rest assured, they've figured it out. With clever storage that considers convenience for today's multi-use kitchens as much as it considers capacity.

From the elegance and functionality of LeMans to the space-saving style of Tandem, Kesseböhmer turns ordinary cabinets into extraordinary kitchens.

MADE IN GERMANY

112-203.indd 132-133

۲

134 KESSEBÖHMER

112-203.indd 134-135

# YOU JUST HAVE TO FIND IT, NOT LOOK FOR IT.

#### **AN 85% BETTER OVERVIEW**

With a double front surface, you can see everything at a glance and access it all very easily.

۲

11/27/2561 BE 21:02

**THERE IS NO COMPARISON!** 85%

> The cupboard contents are divided into two halves automatically when you open the door.