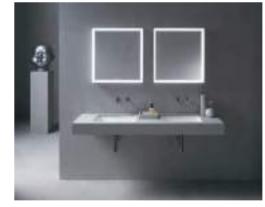

#### DURAVIT 167

(

112-203.indd 168-169

With the new mirror program, Duravit shows versatile design solutions which add value to the bathroom in private and commercial buildings while also providing optimal and beautiful illumination. Choose from two different variants to realize your individual ideas always aiming for the highest requirements in terms of design, functionality and comfort. They can be perfectly combined with all bathroom series thanks to its reduced and formal language.

#### **AMBIENT LIGHT**

The mirror with ambient light provides agreeable indirect light form all four sides. The wallwash effect gives the room an atmospheric illumination. Since no direct light falls on the person standing in front of the mirror, this variant requires additional illumination (e.g. downlights). The optional mirror heating ensures that the surface does not mist over.