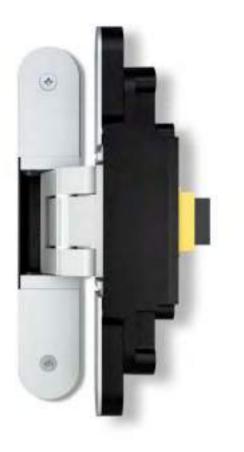

# TECTUS **ENERGY**

#### **CUTTING-EDGE ENERGY TRANSFER**

With TECTUS Energy, the door leaf receives a guaranteed and permanent energy supply from the frame, without the geometry of the door or frame being weakened. The technology provided offers compatibility with all the most popular designs for locks and fittings while preserving all the technical and visual features of the TECTUS product range.

#### **PRODUCT FEATURES**

- With permanent energy transfer
- Individual connection adapter options
- Completely concealed hinge system
- For timber, steel or aluminium frames
- · For unrebated and rebated flush residential doors
- 3D adjustment (side +/- 3,0 mm, height +/- 3,0 mm, compression +/- 1,5 mm)
- Maintenance-free slide bearings