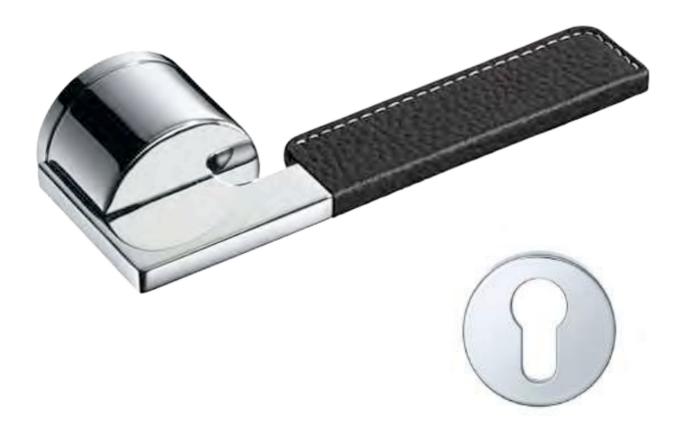

# Lever Handle with Rose & Escutcheon

Available Finishes

Chrome Rose Gold Satin Nickel

Realization possible because it is KAWAJUN. This is our art, backed by more than 65 years of history, reliable technique and a determination to our craftsmanship. KAWAJUN offers design-oriented interior hardware products for sophisticated residential spaces.Boasting sophisticated design and unrivaled quality, KAWAJUN's decorative interior hardware products have built a loyal worldwide base of customers who recognize our commitment to maintaining standards that far exceed the norm. We select only the best materials available, manufacturing and finishing them with meticulous craftsmanship.

# Lever Handle with Rose & Escutcheon

KAWAJUN offers a wide range of decorative interior hardware preferred by developers, homebuilders, luxury hotels and contractors.

> Material: Zinc + Leather Finish: Chrome & Black Leather