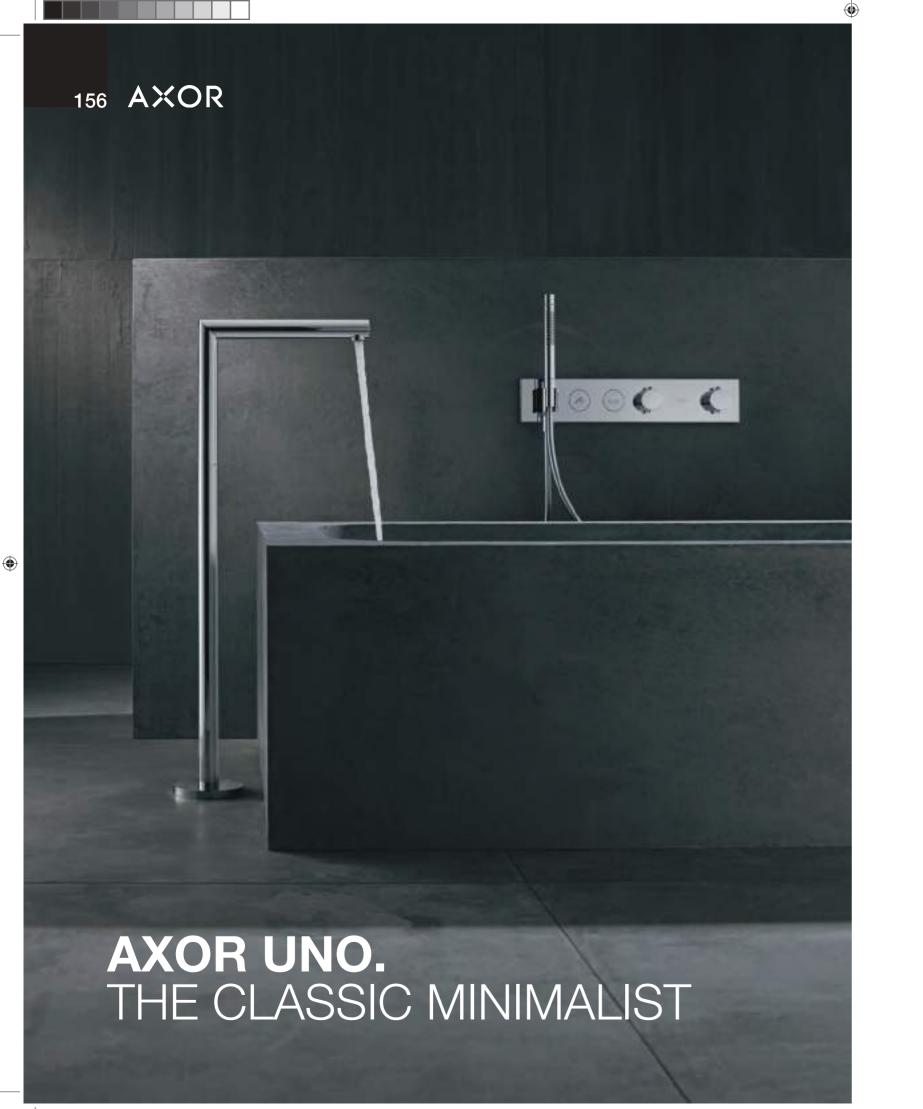

# PURITY & **PERFECTION.**

Simplicity of shapes. The design aesthetics speak for themselves. AXOR Uno perfects purism with pipes, the original form of water transport. Simple design. Perfectly made. Subtly excessive, based on the Golden Ratio. The ascetic form displays a special radiance. At the sink, in the shower, or on the tub. Radically functional. Radically purist. Perfection.