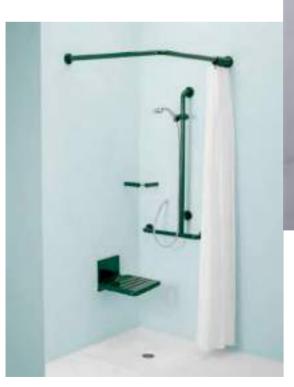

# PRODUCTS

- FIXED SAFETY SUPPORTS
- MOVEBLE SAFETY SUPPORTS
- SHOWER SEATS
- ACCESSORIES

۲

۲

FIXED SAFETY SUPPORT

# MATERIALS

**DIE-CASTING AND EXTRUDED ALUMINUM** 

#### FINISHING

white ral 9010 grey ral 9006

Specific colors on demand available (by a minimum order quantity)