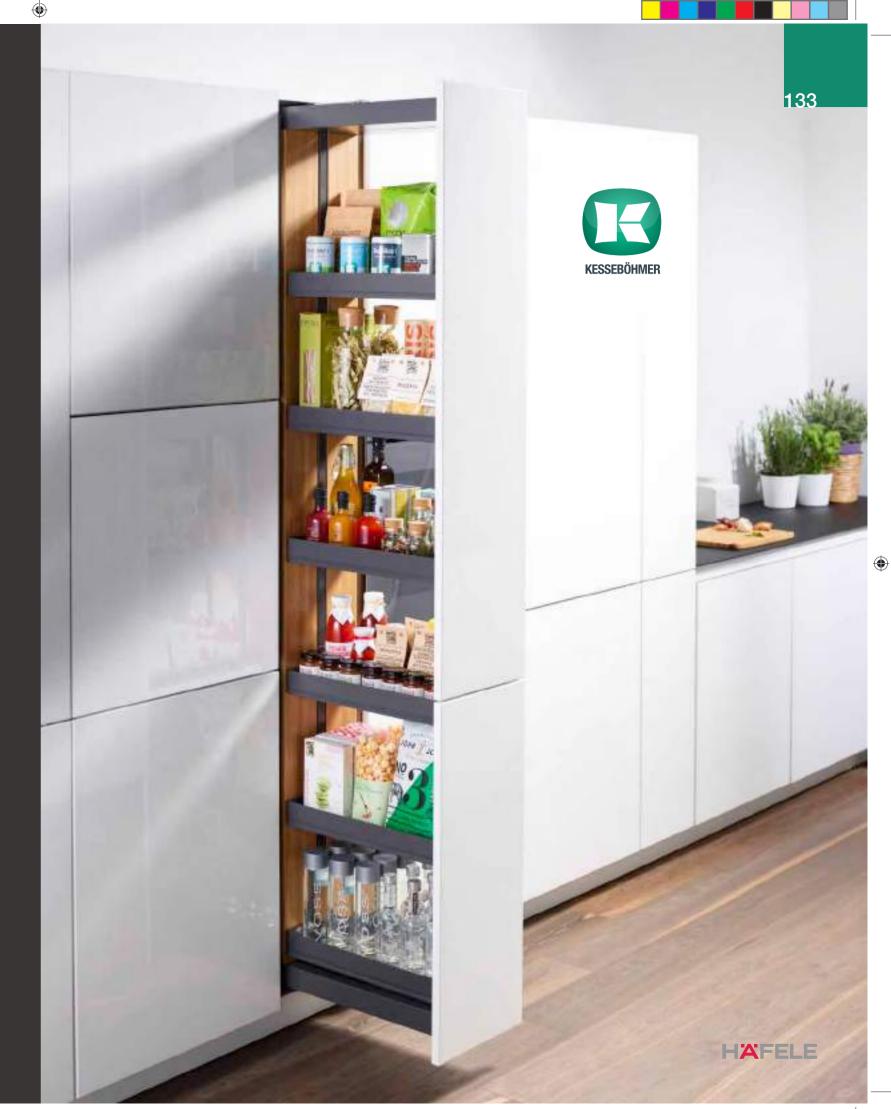

# CLEVER **STORAGE**

Sometimes the simplest things are the most extraordinary. Just as nature exhibits amazing efficiency among its elements, Kesseböhmer strives to achieve the perfect balance between form and function. After 50 years, you can rest assured, they've figured it out. With clever storage that considers convenience for today's multi-use kitchens as much as it considers capacity.

From the elegance and functionality of LeMans to the space-saving style of Tandem, Kesseböhmer turns ordinary cabinets into extraordinary kitchens.

MADE IN GERMANY

112-203.indd 132-133

۲

134 KESSEBÖHMER

112-203.indd 134-135