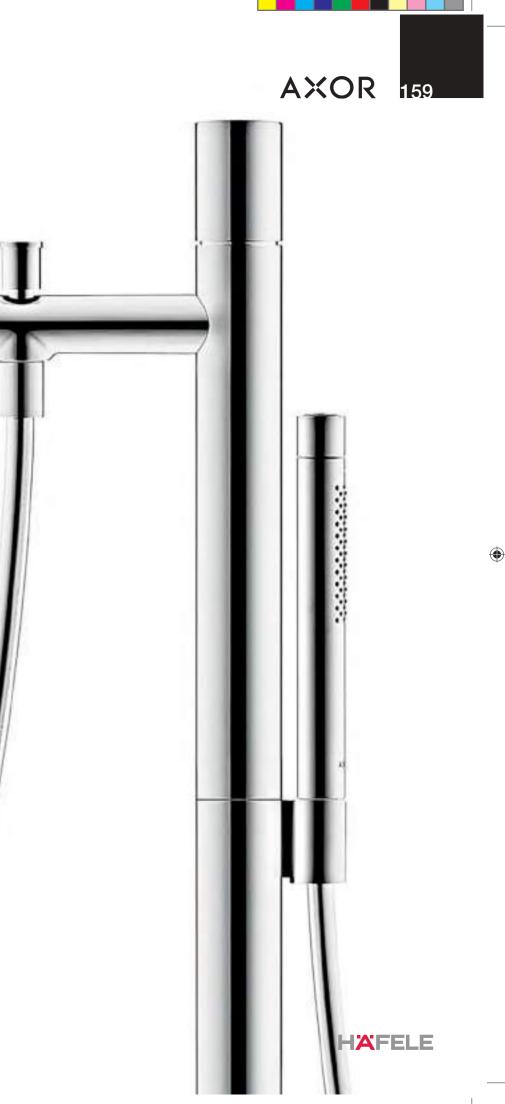

# PURITY & **PERFECTION.**

Simplicity of shapes. The design aesthetics speak for themselves. AXOR Uno perfects purism with pipes, the original form of water transport. Simple design. Perfectly made. Subtly excessive, based on the Golden Ratio. The ascetic form displays a special radiance. At the sink, in the shower, or on the tub. Radically functional. Radically purist. Perfection.

# PURISM UNMATCHED ON THE BATH TUB

Various designs for the bathtub. Gently bent or radically angled. Ergonomic perfection. From the handle to the hand shower. The freestanding tub filler. Minimalism in its purest form.