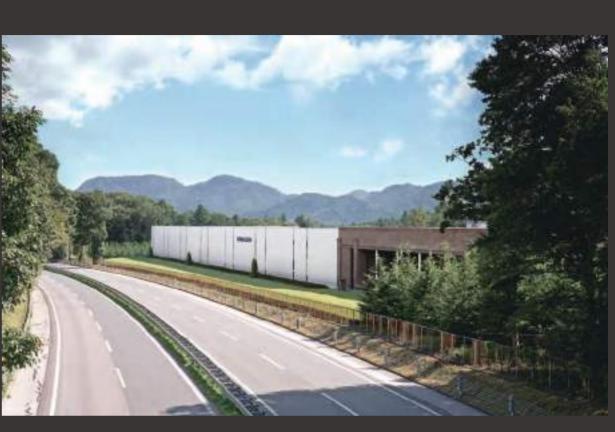

# A STORY OF INNOVATION

Founded in 1987, Caesarstone was the pioneer of the natural quartz surfaces market. Its dominant position has been achieved through continuous investment and innovation, extensive research and development, highly trained personnel and an advanced market infrastructure. For more than a decade, Caesarstone has set new standards in innovation and craftsmanship and continues to set the trends in the industry.

Caesarstone Ltd. has its head office in Sdot Yam, Israel and now manufactures quartz surfaces at three facilities in two continents - two locations in Israel and one plant in Richmond Hill, Georgia.

MADE IN ISRAEL