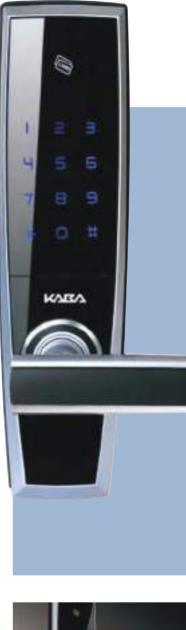

# EF780 DIGITAL DOOR LOCK

The E-Flash 780 is the biometric version of the E-Flash series and is operated by the presentation of a registered fingerprint.

The EF780 model supplies complete freedom as you become the key needed to unlock your door. Imagine the freedom of taking the dog for a walk without having to carry keys, or the convenience of being able to leave the keys in the ignition of your car and still be able to re-enter your home for that forgotten item.

#### **FEATURES**

- Digital touchpad design
- Standard or double security access modes
- Easy to operate and programming
- Break-in and damage alarm
- Enhanced security with scramble code features secure & durable European type lockcase with automatic locking function
- 2 colors for choice
- Low battery power and malfunction alert
- External power supply terminal and mechanical key override for emergency
- Voice guide with volume control
- · Remote control (optional)

The EF780 digital door lock features a fingerprint entry or PIN Code entry system, remote control for added flexibility and mechanical key override.

۲