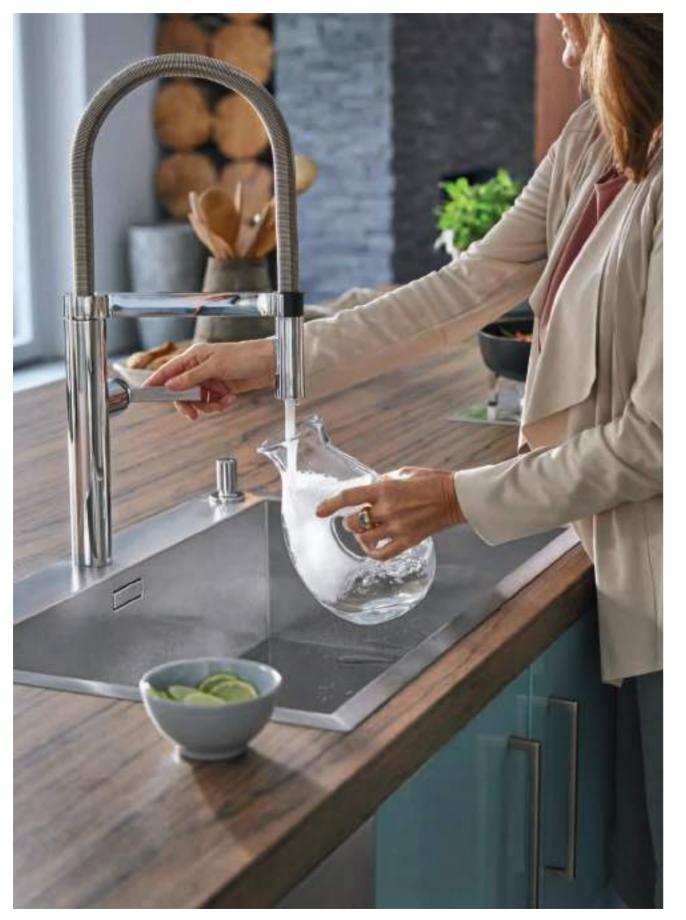

# BLANCO MASTER-S SEMI-PROFI

- Precise, architectural design
- Flexible spout (stainless steel spring) with movable spray hose
- Comfortable usage of the spray supported by stainless steel spring
- Easy to secure the spray in the spray holder
- Extended action radius with 360 swivelling spout (stainless steel spring) Spray holder is freely positionable -> on the left, in the middle on the right for left- or right-handed users
- Spray function: Safe securing of the spray function 2 choices of jet: normal and spray

### KITCHEN SINKS MIXER TAPS

Is a mixer tap the object of your desires? Discover the variety available from Germany's market leader - first-class quality, fabulous design, and a tremendous choice.

The BLANCO LINUS mixer tap family is one of the biggest and most popular in our range of kitchen mixer taps. The elegant single-lever mixers delight with their minimalistic, timeless designs and exclusive functionality, and for many are simply the perfect tap for the kitchen.