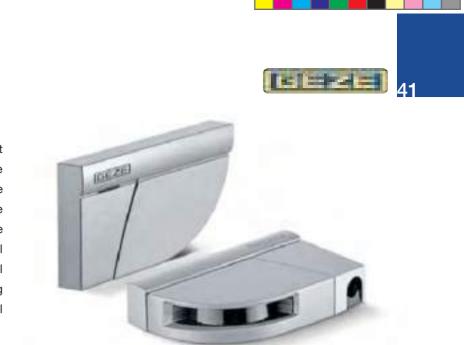

# ACTUATION devices and sensors

For the reliable operation of an automatic door, the choice of the appropriate control element is of considerable importance. The range of the GEZE Activation Devices offers optimum control for every door situation. The GEZE Activation Devices control and safeguard all GEZE products in accordance with international standards. A single source supplier enabling complete solutions designed to meet individual requirements.

The choice of the appropriate control element is of considerable importance to ensure the reliable operation of an automatic door. The GEZE control elements product range offers the optimum variant for every door situation. The GEZE control elements control and safeguard all GEZE products in compliance with international standards. A single-source-supplier enabling complete solutions designed to meet individual requirements.

## **APPLICATION RANGE**

Safeguarding and actuation of automatic doors

### **PRODUCT FEATURES**

· GEZE control elements offer the optimum control element for every door situation · Safeguarding and control of all GEZE products in compliance with international standards

(