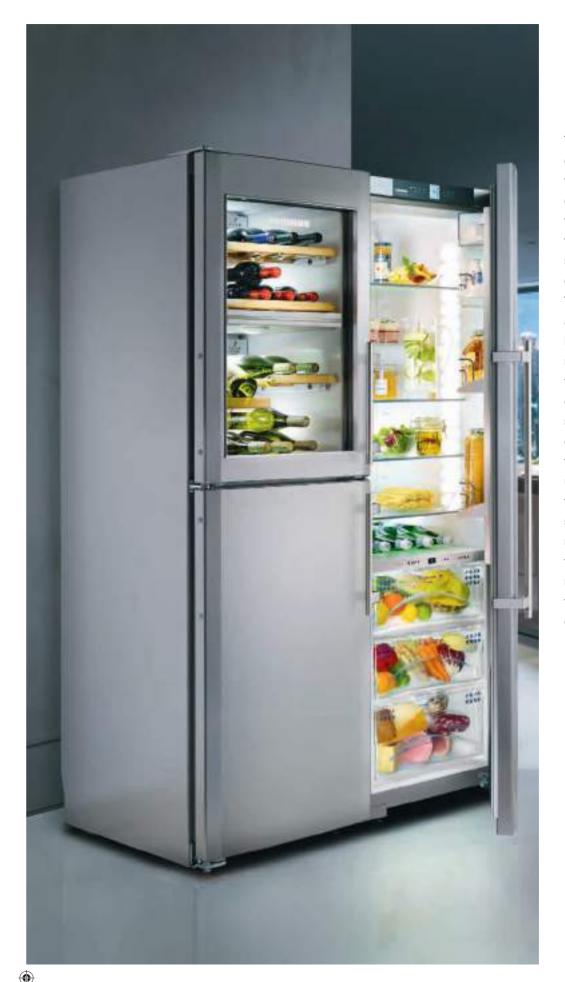

#### FIVE TEMPERATURE ZONES IN ONE APPLIANCE: SBSES 7165

The SBSes 7165 Side-by-Side combined appliance with five different temperature zones boast an array of innovative solutions. The multitemperature wine compartment has two independently controlled zones for storing wine at the exact temperature desired, ranging from +5°C to +20°C. The NoFrost freezer compartment with automatic IceMaker offers professional long-term freshness. The spacious refrigerator section provides everyday freshness. Vegetables, fruits, fish, dairy product and meat stay fresh significantly longer in the BioFresh-Plus compartment. With the BioFresh-Plus technology, the temperature in the upper BioFresh drawer can be reduced to -2°C for the perfect storage of fish or set to +6°C for tropical fruits. Therefore refrigeration, BioFresh, freezing and the two temperature zones for wine mean you have the optimal storage temperature for every kind of food and drink.

#### INTEGRATED SIDE-BY-SIDE FOOD STORAGE CENTRES