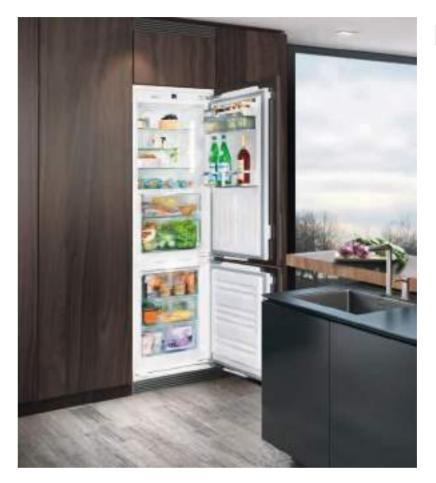

#### INTEGRATED UNDER-WORKTOP APPLIANCES

Being able to integrate an under-worktop refrigeration appliance behind a unit door maintains a visually uniform kitchen. A door-on-door attachment connects the appliance and unit doors. As air intake and ventilation take place at the appliance plinth, no ventilation slots need to be cut in the worktop. The Vario plinth can be adapted to the height and depth of the kitchen units. With door-on-door installation, the kitchen unit door and appliance door are attached by directly attaching the unit door to the appliance door.

#### AN OVERVIEW OF OUR FRIDGE-FREEZERS

With a wide range of built-in appliances to choose from, Liebherr can offer the ideal solution for whatever your needs and requirements. If you're looking for a new fridge-freezer, you can choose between innovations such as BioFresh and BioCool or NoFrost and SmartFrost. Once you have narrowed down all the basic features you want, you can then choose an appliance that fits your aperture niche size and with the configuration that you desire.