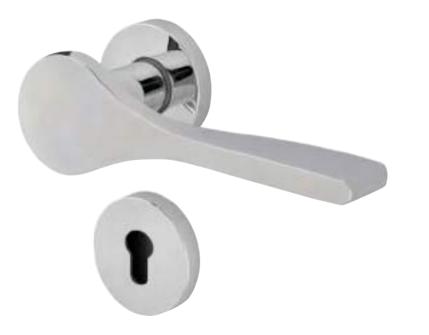

# CONTEMPORARY TOUCH 3

Studio Artefakt is one of the most prestigious international design studios. Achim Pohl and Tomas Fiegl design year after year award-winning products with a simple, but sensual elegance that is always contemporary. Their handles are the models: Pure, ID-9 and Metropol.

Polished Chrome - Black

Ultra Brushed Nickel - Black

MODEL METROPOL, AVAILABLE IN THE VERSIONS WITH EURO PROFILE CYLINDER, MAIN ENTRY DOOR SETS AND WC.