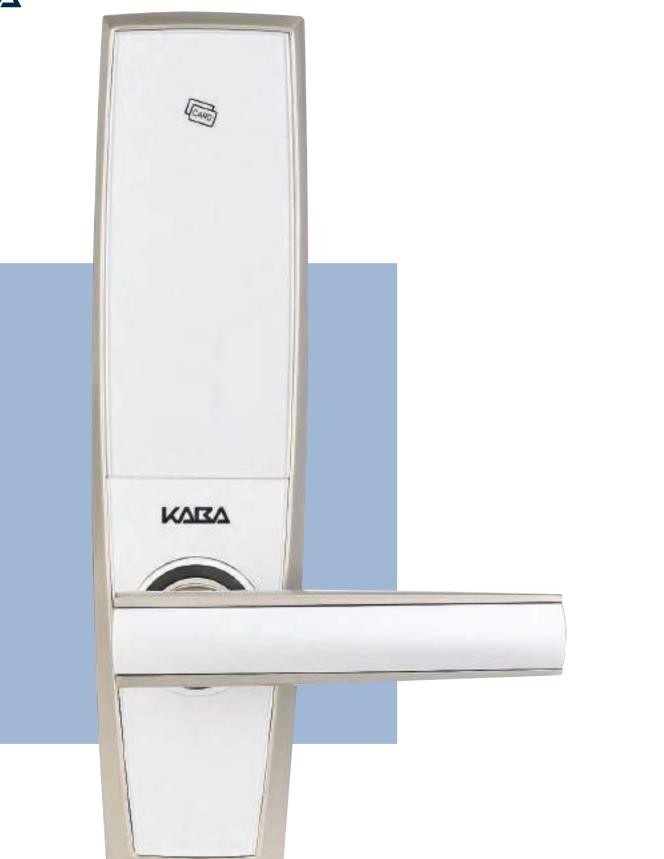

# SWISS QUALITY

With its innovative products and services, globally active technology group Kaba is a leading provider of high quality access management solutions, keys, cylinders, physical access systems, enterprise data and time recording, and hotel access systems.

MADE IN SWITZERLAND

# **BLE** SERIES

Designed artistically for luxury apartments and houses, E-Flash BLE offers no compromise on reliability and performance, featuring security, dependability and versatility in attractive designs and finishes. Enable dormakaba smart lock app in your smart phone to experience a keyless access lifestyle by sharing bluetooth keys to visitors and managing the valid time zone via the app. To set up the smart lock app, the serial number of the lock and your mobile phone number are required. To protect your privacy, no other personal data are required.

#### MULTIPLE UNLOCKING METHODS FOR MULTIPLE USERS

E-Flash BLE supports four types of unlocking methods which include APP, fingerprint, Card key, PIN Code, and Mechanical Key Override. You can share digital keys via communication apps to visitors who occasionally come, and set valid time zone from 10 minutes at minimum to 31 days at maximum, or even one time use only.

#### **ROBUST AND FLEXIBLE MECHANICAL** STRUCTURE

Employing advanced engineering and structural design, E-Flash BLE provides uncompromising quality: tested to over 200 thousand duty cycles. E-Flash BLE boasts reliable and secure European or Australian style mortise locks with automatic locking function.