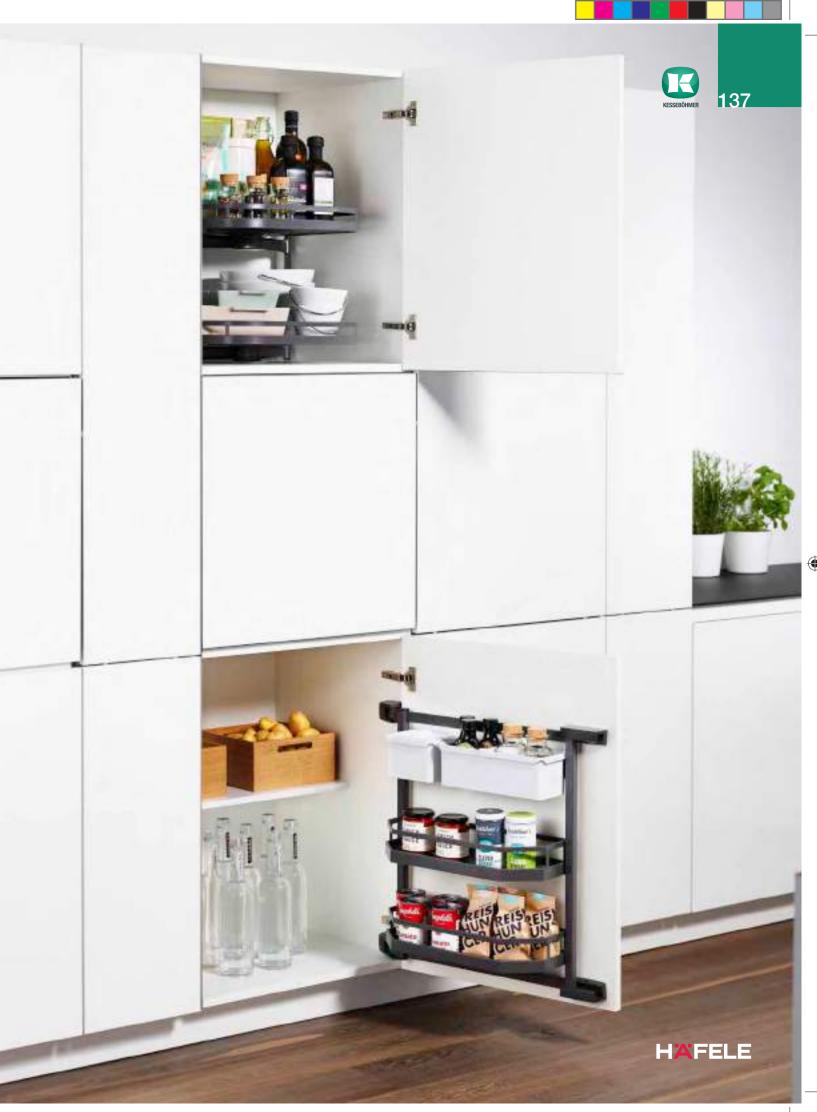

# CLEVER **STORAGE**

Sometimes the simplest things are the most extraordinary. Just as nature exhibits amazing efficiency among its elements, Kesseböhmer strives to achieve the perfect balance between form and function. After 50 years, you can rest assured, they've figured it out. With clever storage that considers convenience for today's multi-use kitchens as much as it considers capacity.

From the elegance and functionality of LeMans to the space-saving style of Tandem, Kesseböhmer turns ordinary cabinets into extraordinary kitchens.

MADE IN GERMANY

112-203.indd 132-133

۲

134 KESSEBÖHMER

112-203.indd 134-135

# YOU JUST HAVE TO FIND IT, NOT LOOK FOR IT.

#### **AN 85% BETTER OVERVIEW**

With a double front surface, you can see everything at a glance and access it all very easily.

۲

11/27/2561 BE 21:02

**THERE IS NO COMPARISON!** 85%

> The cupboard contents are divided into two halves automatically when you open the door.