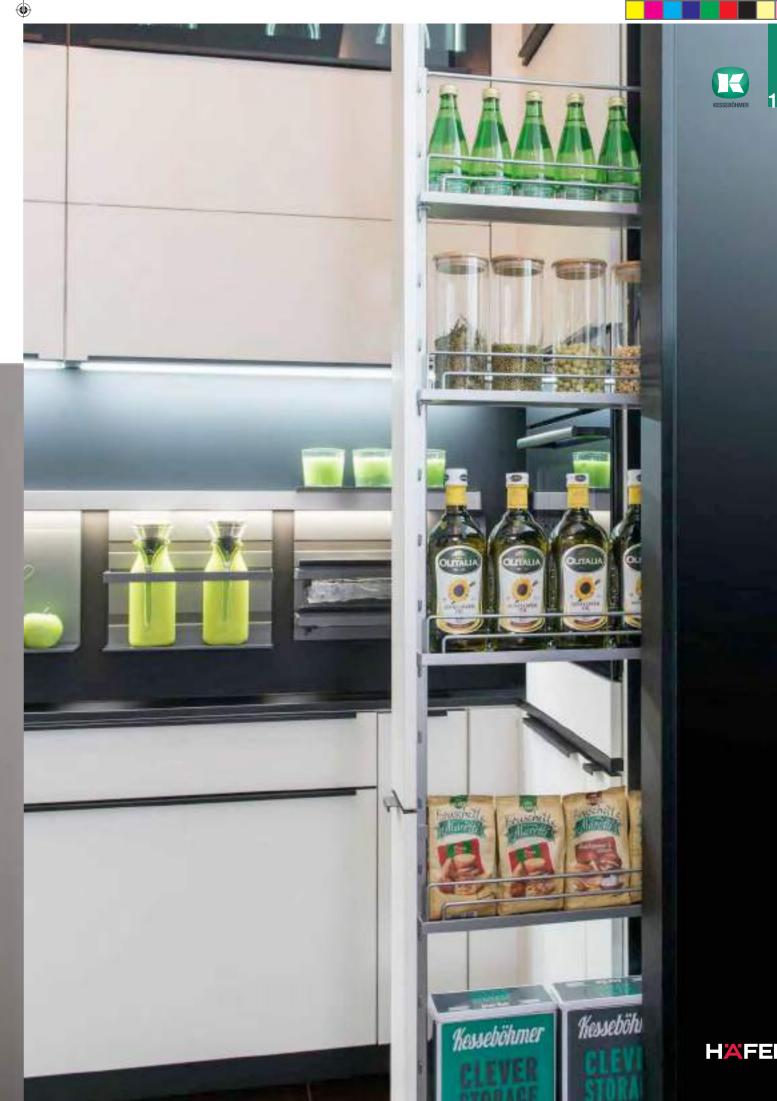

# CLEVER **STORAGE**

Sometimes the simplest things are the most extraordinary. Just as nature exhibits amazing efficiency among its elements, Kesseböhmer strives to achieve the perfect balance between form and function. After 50 years, you can rest assured, they've figured it out. With clever storage that considers convenience for today's multi-use kitchens as much as it considers capacity.

From the elegance and functionality of LeMans to the space-saving style of Tandem, Kesseböhmer turns ordinary cabinets into extraordinary kitchens.

MADE IN GERMANY

112-203.indd 132-133

۲

134 KESSEBÖHMER

112-203.indd 134-135