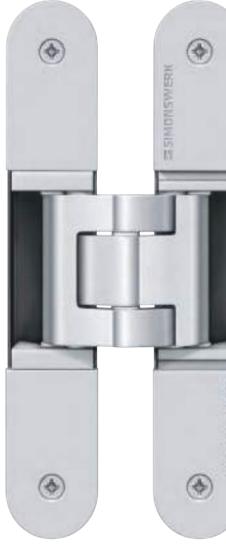

### **TECTUS** THE COMPLETELY CONCEALED HINGE SYSTEM

"Making something invisible is also design!" There is a certain appeal in designing items in such a way that their actual value is initially in the background, thereby giving space to other elements. Flush mounting is a stylistic principle that exudes minimalism and involves

precise technology and perfection.

In this way, the completely concealed hinge system TECTUS enables unrebated doors to be completely flush and therefore integrated into rooms designed with straight lines. When closed the door will remain visible, with an invisible hinge system. TECTUS carries load capacities up to 300 kg, enables an opening angle of 180 degrees and can be used on timber, steel and aluminium frames. Three-dimensional adjustment and maintenance-free slide bearing technology are used for high-quality interior doors and functional heavy-duty doors.

#### **PRODUCT FEATURES**

- With permanent energy transfer
- Individual connection adapter options
- Completely concealed hinge system
- For timber, steel or aluminium frames
- · For unrebated and rebated flush residential doors
- 3D adjustment (side +/- 3,0 mm, height +/- 3,0 mm, compression +/- 1,5 mm)
- Maintenance-free slide bearings