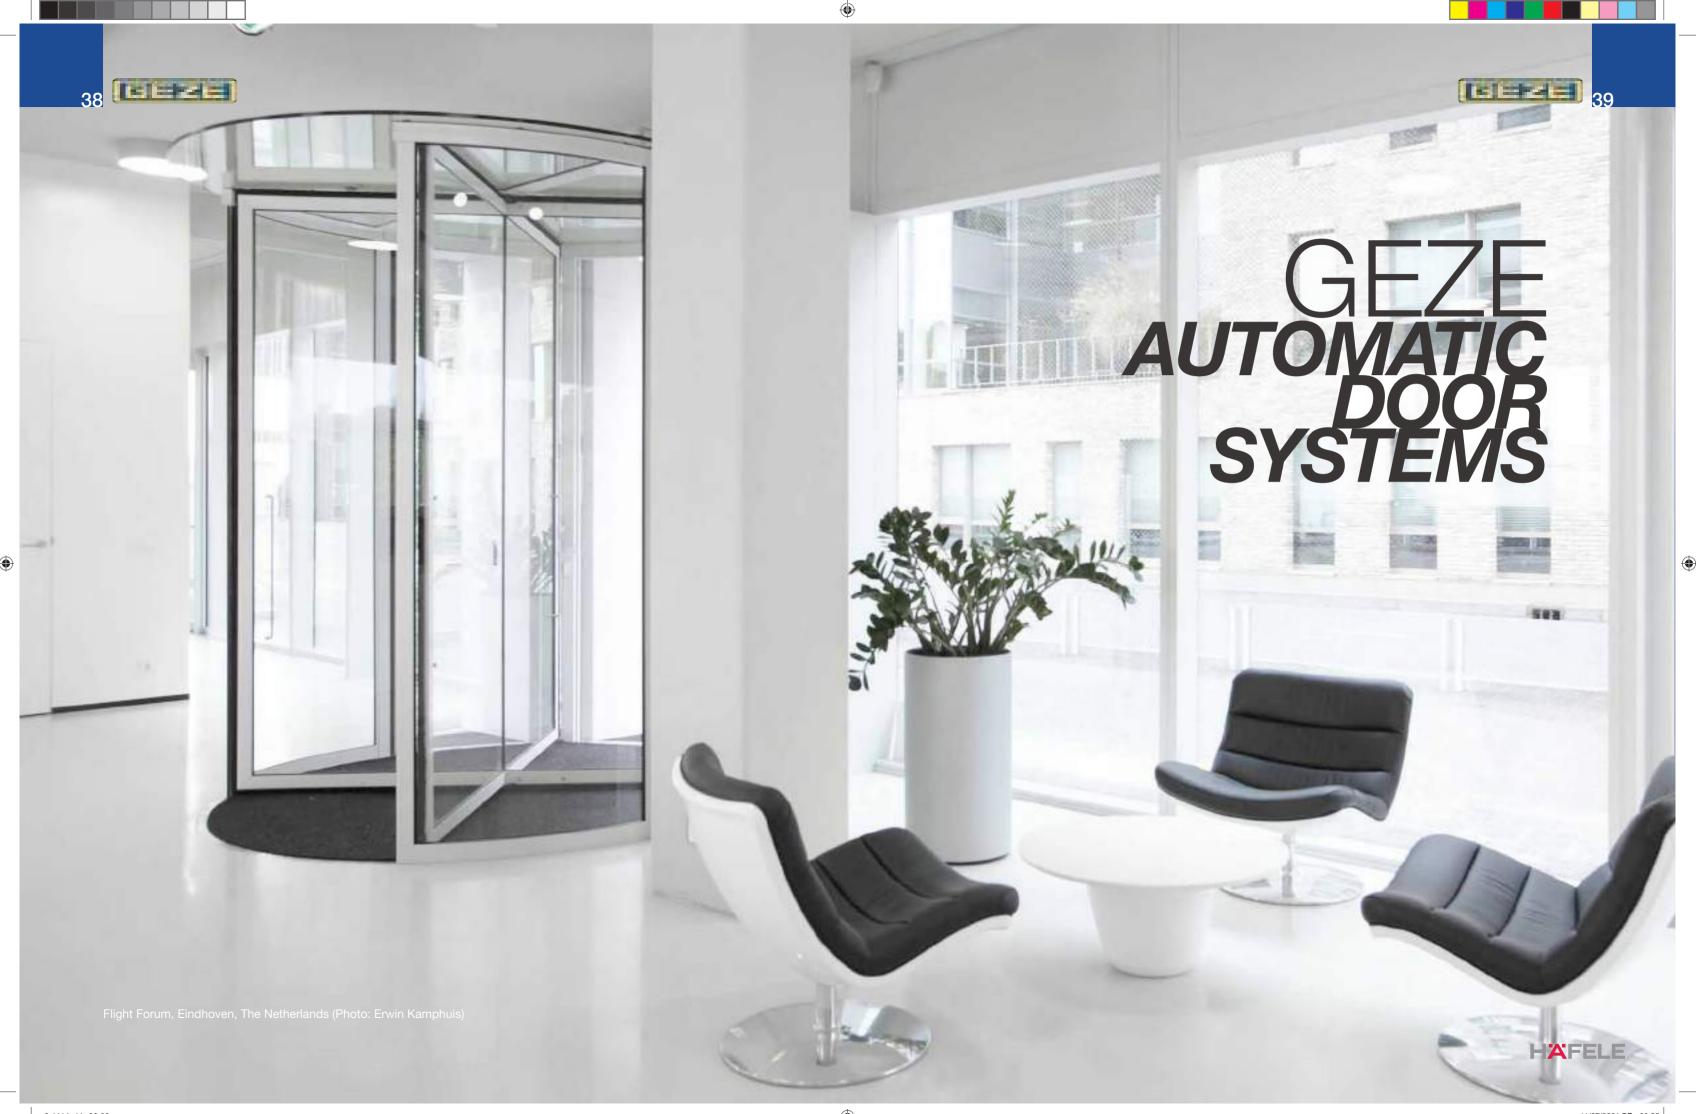

#### **AUTOMATIC DOOR SYSTEMS**

GEZE automatic door systems open up a huge variety of options in door design. The latest, high performance drive technology drive technology, safety, ease of accessibility and first class universal drive design set them apart. GEZE offers complete solutions for individual requirements.

# ACTUATION devices and sensors

For the reliable operation of an automatic door, the choice of the appropriate control element is of considerable importance. The range of the GEZE Activation Devices offers optimum control for every door situation. The GEZE Activation Devices control and safeguard all GEZE products in accordance with international standards. A single source supplier enabling complete solutions designed to meet individual requirements.