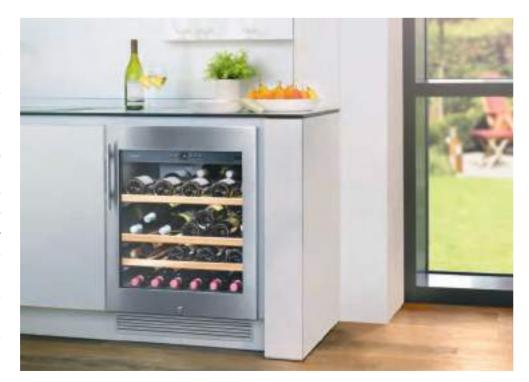

#### **VINIDOR RANGE**

The Vinidor range offers maximum flexibility with two separately controlled temperature zones. The temperature of there can be set independently between +5°C to +20°C. This means that red and white wines can be stored at their ideal serving temperatures in the same cabinets. The cabinets not only provide the ideal climate conditions for long-term storage of wine, but differently sized zones and fully adjustable temperature controls, they are suitable for every wine collection.